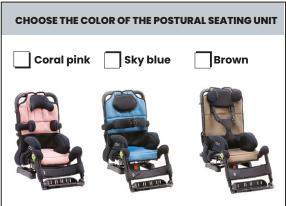

### Postural SEAT easily reversible with SERVO-ASSISTED TILTING AND RECLINING SYSTEM

- Tilting seating unit operated by gas spring, removable thanks to a practical, safe, and foolproof attachment/detachment system, quickly reversible to face the parent (outdoor base), equipped with a visual safety system. The backrest is adjustable in height, the seat in depth and the width can be adjusted via multi-adjustable lateral supports. All the adjustments are precise and continuous.
- •The upholstery of the seat is extremely breathable, comfortable, durable, easy to wash, and quick to dry, consisting of:
  - » Non-removable supporting upholstery: the texture with an essential design allows an excellent breathability, reducing sweating and bacterial growth. The fabric composition allows an easy sanitization. It maintains performance even at high loads and is fire retardant according to class 1 fire reaction (non-flammable combustible materials) according to Ministerial Decree June 26, 1984, and
  - » The removable cover is made of breathable and highly innovative material both internally and externally. The internal fabric is three-dimensional, lightweight, and provides high air circulation. It allows an optimal weight distribution and great comfort. The external fabric is also highly resistant to abrasion. Fireproof according to EN 1021-1:2014 and EN 1021-2:2014 standards. Washable at 40°C. Easily removable for washing with quick drying times.
- Reclining backrest with gas spring and height-adjustable precisely and continuously. The backrest has a restraining shape and, thanks to the resistant bearing upholstery and aluminum bars, provides a comfortable and breathable support.
- Integrated headrest in the backrest to ensure the child always has support when the seating unit is tilted and/or the backrest is reclined.
- Includes the mod. 947 pelvic belt with variable angle.
- Wide and padded armrests, adjustable in height, width, and inclination (they follow the adjustments of the pelvis lateral supports).
- Adjustable **pelvic supports** for containment in width, rotation, and depth independently.
- · Height and angle-adjustable leg rest with physiological pivot, making the adjustment comfortable. Adjustable in depth along with the seat.
- Adjustable single footrest with heel stops or adjustable separate footrests (component mod. 957).
- Lateral shoulder supports mod. 967 provided as standard in the outdoor version.