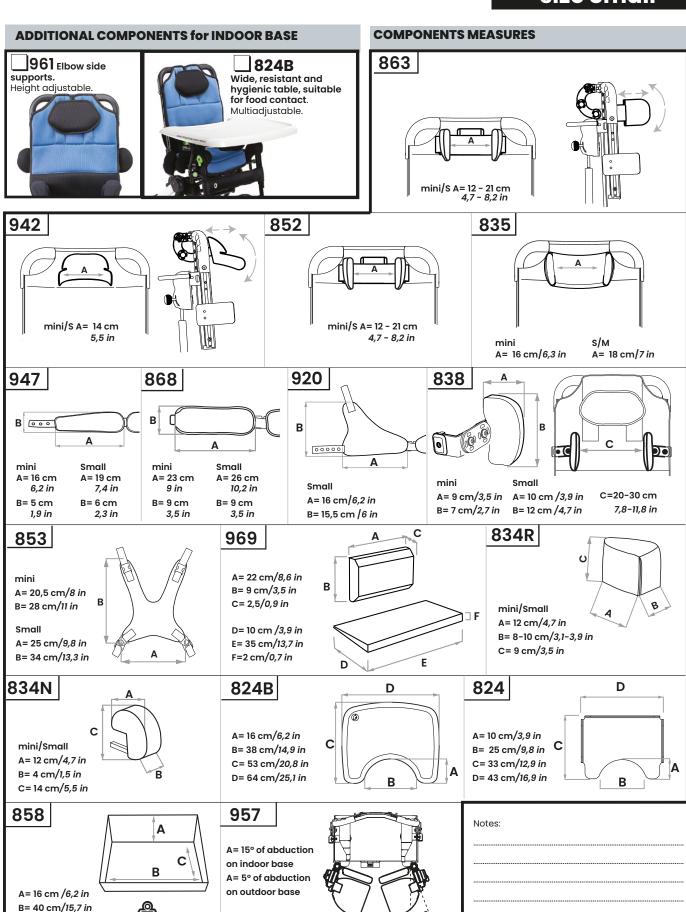

king brakes.

#### HIGH LOW INDOOR BASE

• Compact frame with height adjustment - to allow approaching support and work surfaces with gas spring adjustment while the child is seated. The height adjustment system is internationally patented.



Attention! Read carefully the user and maintenance manual

- · Active tilt-in-space: useful for positioning the child in an active position, to perform activities that stimulate straightening and activation of the posterior musculature.
- Solid twin wheels 7,5 cm (2,9 in), swiveling, with rubber coating. All equipped with parking brakes.









• MADE IN ITALY SINCE 1980 •



















• MADE IN ITALY SINCE 1980 •



**ORDER FORM** 

size Small



## **ADDITIONAL COMPONENTS for OUTDOOR BASE**







ORDER FORM

POSTURAL SYSTEM

size Small









C= 27 cm/10,6 in

MAX

5 kg./11 lb