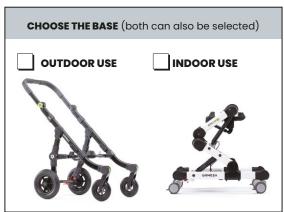

POSTURAL SEATING UNIT can be positioned on:

- BASE for OUTDOOR use
- BASE for INDOOR use

OUTDOOR BASE (CRASH TESTED according to ISO 7176/19 and ANSI RESNA WC/19 standards) parent-facing reversible.

- · Compact and lightweight frame with a new innovative design, easily maneuverable and foldable, with a tilt-adjustable handlebar. It reduces depth space.
- Solid, lightweight, and smooth-running wheels on all surfaces: 17 cm (6,7 ln) front wheels with direction locks, 25 cm (9,8 ln) rear wheels, with shock absorbers and independent drum and parking brakes.

#### HIGH LOW INDOOR BASE

• Compact frame with height adjustment - to allow approaching support and work surfaces with gas spring adjustment while the child is seated. The height adjustment system is internationally patented.