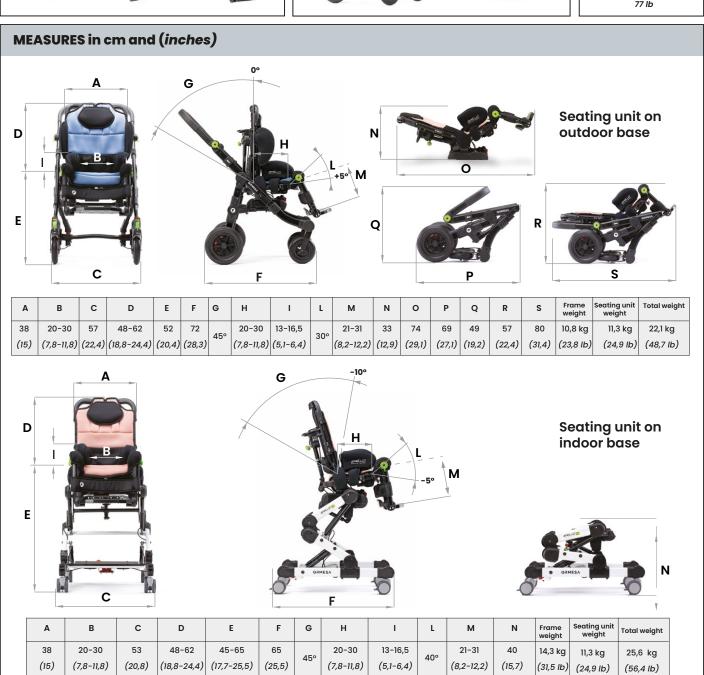

POSTURAL SEATING UNIT can be positioned on:

- BASE for OUTDOOR use
- BASE for INDOOR use

# MODULAR POSTURAL SYSTEM that can be positioned on INDOOR and OUTDOOR BASE

### Postural SEAT easily reversible with SERVO-ASSISTED TILTING AND RECLINING SYSTEM

- Tilting seating unit operated by gas spring, removable thanks to a practical, safe, and foolproof attachment/detachment system, quickly reversible to face the parent (outdoor base), equipped with a visual safety system. The backrest is adjustable in height, the seat in depth and the width can be adjusted via multi-adjustable lateral supports. All the adjustments are precise and continuous.
- •The upholstery of the seat is extremely breathable, comfortable, durable, easy to wash, and quick to dry, consisting of:
  - » Non-removable supporting upholstery: the texture with an essential design allows an excellent breathability, reducing sweating and bacterial growth. The fabric composition allows an easy sanitization. It maintains performance even at high loads and is fire retardant according to class 1 fire reaction (non-flammable combustible materials) according to Ministerial Decree June 26, 1984, and
  - » The removable cover is made of breathable and highly innovative material both internally and externally. The internal fabric is three-dimensional, lightweight, and provides high air circulation. It allows an optimal weight distribution and great comfort. The external fabric is also highly resistant to abrasion. Fireproof according to EN 1021-1:2014 and EN 1021-2:2014 standards. Washable at 40°C. Easily removable for washing with quick drying times.
- Reclining backrest with gas spring and height-adjustable precisely and continuously. The backrest has a restraining shape and, thanks to the resistant bearing upholstery and aluminum bars, provides a comfortable and breathable support.
- Integrated headrest in the backrest to ensure the child always has support when the seating unit is tilted and/or the backrest is reclined.
- Includes the mod. 947 pelvic belt with variable angle.
- Wide and padded armrests, adjustable in height, width, and inclination (they follow the adjustments of the pelvis lateral supports).
- Adjustable **pelvic supports** for containment in width, rotation, and depth independently.
- · Height and angle-adjustable leg rest with physiological pivot, making the adjustment comfortable. Adjustable in depth along with the seat.
- Adjustable single footrest with heel stops or adjustable separate footrests (component mod. 957).
- Lateral shoulder supports mod. 967 provided as standard in the outdoor version.

OUTDOOR BASE (CRASH TESTED according to ISO 7176/19 and ANSI RESNA WC/19 standards) parent-facing reversible.

- · Compact and lightweight frame with a new innovative design, easily maneuverable and foldable, with a tilt-adjustable handlebar. It reduces depth space.
- Solid, lightweight, and smooth-running wheels on all surfaces: 17 cm (6,7 ln) front wheels with direction locks, 25 cm (9,8 ln) rear wheels, with shock absorbers and independent drum and parking brakes.

#### HIGH LOW INDOOR BASE

• Compact frame with height adjustment - to allow approaching support and work surfaces with gas spring adjustment while the child is seated. The height adjustment system is internationally patented.

Attention! Read carefully the user and maintenance manual

- · Active tilt-in-space: useful for positioning the child in an active position, to perform activities that stimulate straightening and activation of the posterior musculature.
- Solid twin wheels 7,5 cm (2,9 in), swiveling, with rubber coating. All equipped with parking brakes.