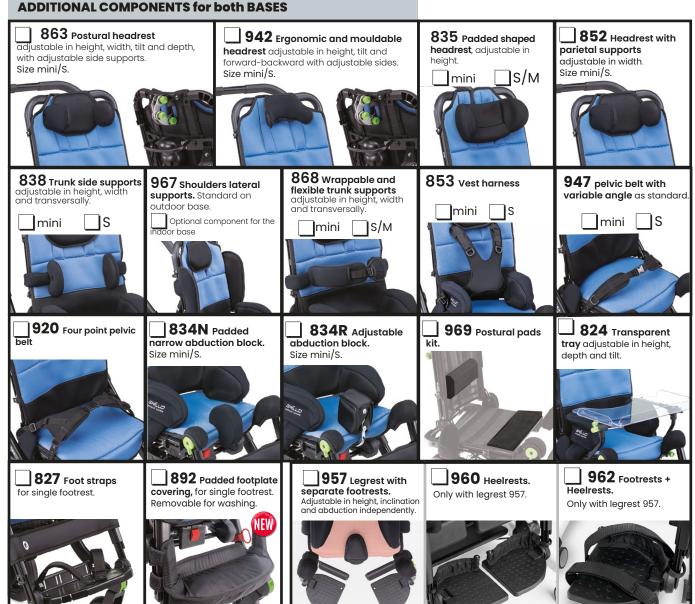

### Postural SEAT easily reversible with SERVO-ASSISTED TILTING AND RECLINING SYSTEM

- Tilting seating unit operated by gas spring, removable thanks to a practical, safe, and foolproof attachment/detachment system, quickly reversible to face the parent (outdoor base), equipped with a visual safety system. The backrest is adjustable in height, the seat in depth and the width can be adjusted via multi-adjustable lateral supports. All the adjustments are precise and continuous.
- •The upholstery of the seat is extremely breathable, comfortable, durable, easy to wash, and quick to dry, consisting of:
  - » Non-removable supporting upholstery: the texture with an essential design allows an excellent breathability, reducing sweating and bacterial growth. The fabric composition allows an easy sanitization. It maintains performance even at high loads and is fire retardant according to class 1 fire reaction (non-flammable combustible materials) according to Ministerial Decree June 26, 1984, and
  - » The removable cover is made of breathable and highly innovative material both internally and externally. The internal fabric is three-dimensional, lightweight, and provides high air circulation. It allows an optimal weight distribution and great comfort. The external fabric is also highly resistant to abrasion. Fireproof according to EN 1021-1:2014 and EN 1021-2:2014 standards. Washable at 40°C. Easily removable for washing with quick drying times.
- Reclining backrest with gas spring and height-adjustable precisely and continuously. The backrest has a restraining shape and, thanks to the resistant bearing upholstery and aluminum bars, provides a comfortable and breathable support.
- Integrated headrest in the backrest to ensure the child always has support when the seating unit is tilted and/or the backrest is reclined.
- Includes the mod. 947 pelvic belt with variable angle.
- Wide and padded armrests, adjustable in height, width, and inclination (they follow the adjustments of the pelvis lateral supports).
- Adjustable **pelvic supports** for containment in width, rotation, and depth independently.
- · Height and angle-adjustable leg rest with physiological pivot, making the adjustment comfortable. Adjustable in depth along with the seat.
- Adjustable single footrest with heel stops or adjustable separate footrests (component mod. 957).
- Lateral shoulder supports mod. 967 provided as standard in the outdoor version.

## **ADDITIONAL COMPONENTS for OUTDOOR BASE**

ORDER FORM

POSTURAL SYSTEM

size Small

C= 27 cm/10,6 in

MAX

5 kg./11 lb