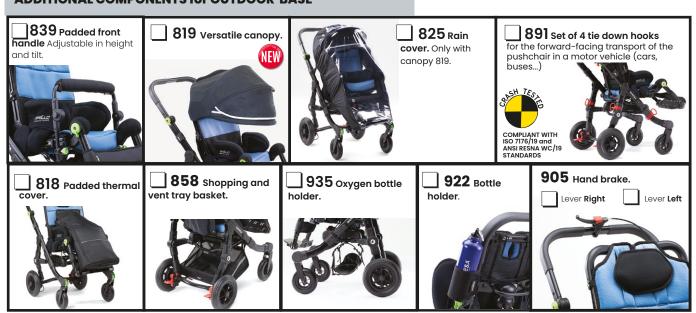

OUTDOOR BASE (CRASH TESTED according to ISO 7176/19 and ANSI RESNA WC/19 standards) parent-facing reversible.

- · Compact and lightweight frame with a new innovative design, easily maneuverable and foldable, with a tilt-adjustable handlebar. It reduces depth space.
- Solid, lightweight, and smooth-running wheels on all surfaces: 17 cm (6,7 ln) front wheels with direction locks, 25 cm (9,8 ln) rear wheels, with shock absorbers and independent drum and parking brakes.

## **ADDITIONAL COMPONENTS for OUTDOOR BASE**

ORDER FORM

POSTURAL SYSTEM

size Small

C= 27 cm/10,6 in

MAX

5 kg./11 lb