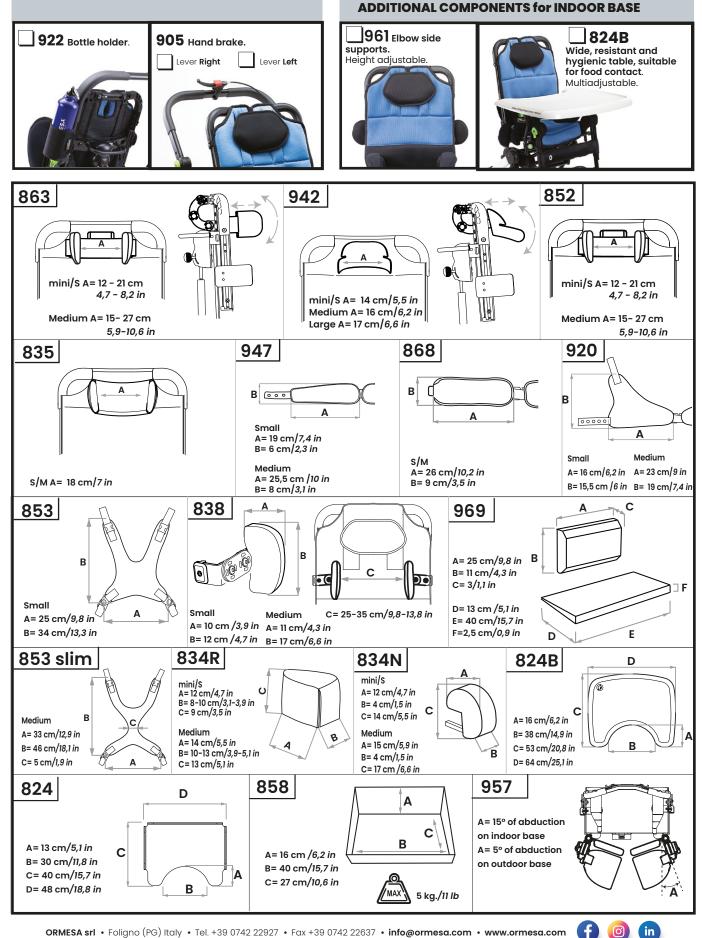

#### **ADDITIONAL COMPONENTS for both BASES** 863 Postural headrest adjustable in 852 Headrest with 942 Ergonomicand mouldable 835 Padded shaped adjustable in width. height, width, tilt and depth, with adjustable headrest adjustable in height, tilt and headrest, adjustable in height. side supports. forward-backward. With adjustable sides. Size S/M. mini/S mini/S M mini/S IM 838 Trunk side supports 967 Shoulders lateral 868 Wrappable and 853 Vest harness. 853 slim Four adjustable in height, width flexible trunk supports supports. Standard on Size S point shaped harness and transversally outdoor base. adjustable in height, width and transversally. Size S/M Optional component for the S M door base 920 Four point pelvic belt 834N Padded narrow 969 Postural pads kit. 947 pelvic belt with 834R Adjustable variable angle as standard abduction block. abduction block. mini/S mini/S M S M M IМ S 40 962 Footrests + 827 Foot straps 957 Legrest with 960 Heelrests 824 Transparent for single footrest. separate footrests. Heelrests, only with tray adjustable in height, only with legrest 957. Adjustable in height, inclination and abduction independently. depth and tilt. legrest 957. 892 Padded footplate covering, for ADDITIONAL COMPONENTS for OUTDOOR BASE single footrest. Removable for washing. 825 Rain 819 Versatile canopy. F cover. Only with NEW canopy 819. 839 Padded front 858 Shopping 935 Oxygen bottle 891 Set of 4 tie down hooks 818 Padded handle Adjustable in heigh for the forward-facing transport of the thermal cover. and vent tray basket. holder. pushchair in a motor vehicle (cars, buses...) and tilt.