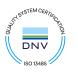

## **ORDER FORM**

OUTDOOR BASE (CRASH TESTED according to ISO 7176/19 and ANSI RESNA WC/19 standards) parent-facing reversible.

- Compact and lightweight **frame** with a new innovative design, easily maneuverable and foldable, with a tilt-adjustable handlebar. It reduces depth space.
- Solid, lightweight, and smooth-running **wheels** on all surfaces: 17 cm (6,7 ln) front wheels with direction locks, 30 cm (11,8 ln) rear wheels, with shock absorbers and independent drum and parking brakes.

### HIGH LOW INDOOR BASE

- Compact frame with height adjustment to allow approaching support and work surfaces with gas spring adjustment while the child is seated. The height adjustment system is internationally patented.
- Active tilt-in-space: useful for positioning the child in an active position, to perform activities that stimulate straightening and activation of the posterior musculature.
- Solid twin wheels 7,5 cm (2,9 in), swiveling, with rubber coating. All equipped with parking brakes.