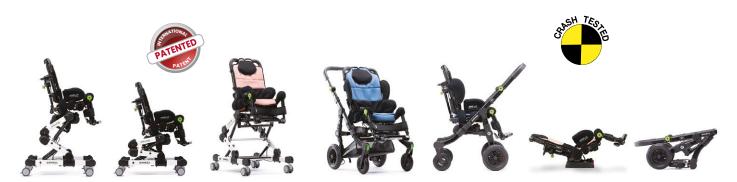

### Postural SEAT easily reversible with SERVO-ASSISTED TILTING AND RECLINING SYSTEM

- Tilting seating unit operated by gas spring, removable thanks to a practical, safe, and foolproof attachment/detachment system, quickly reversible to face the parent (outdoor base), equipped with a visual safety system. The backrest is adjustable in height, the seat in depth and the width can be adjusted via multi-adjustable lateral supports. All the adjustments are precise and continuous.
- •The upholstery of the seat is extremely breathable, comfortable, durable, easy to wash, and quick to dry, consisting of:
  - » Non-removable supporting upholstery: the texture with an essential design allows an excellent breathability, reducing sweating and bacterial growth. The fabric composition allows an easy sanitization. It maintains performance even at high loads and is fire retardant according to class 1 fire reaction (non-flammable combustible materials) according to Ministerial Decree June 26, 1984, and subsequent amendments.

OUTDOOR BASE (CRASH TESTED according to ISO 7176/19 and ANSI RESNA WC/19 standards) parent-facing reversible.

- Compact and lightweight **frame** with a new innovative design, easily maneuverable and foldable, with a tilt-adjustable handlebar. It reduces depth space.
- Solid, lightweight, and smooth-running **wheels** on all surfaces: 17 cm (6,7 ln) front wheels with direction locks, 30 cm (11,8 ln) rear wheels, with shock absorbers and independent drum and parking brakes.

### HIGH LOW INDOOR BASE

- Compact frame with height adjustment to allow approaching support and work surfaces with gas spring adjustment while the child is seated. The height adjustment system is internationally patented.
- Active tilt-in-space: useful for positioning the child in an active position, to perform activities that stimulate straightening and activation of the posterior musculature.
- Solid twin wheels 7,5 cm (2,9 in), swiveling, with rubber coating. All equipped with parking brakes.