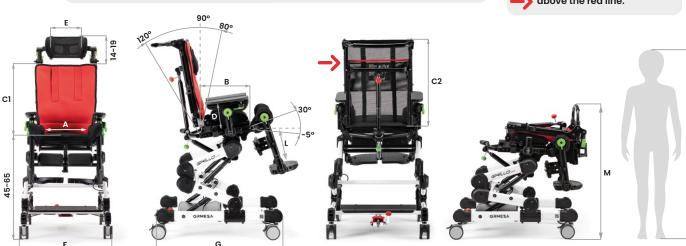

## measures table (cm/in) with and without postural headrest

With the external headrest 863 don't raise the backrest above the red line.

|      | Α                       | В                       | C1                       | C2                       | D | E               | F                | G                | L                      | М                | Tot.<br>weight     | Max.<br>load     | User<br>height(H)         |
|------|-------------------------|-------------------------|--------------------------|--------------------------|---|-----------------|------------------|------------------|------------------------|------------------|--------------------|------------------|---------------------------|
| Mini | 16-26 cm<br>6,2-10,2 in | 16-26 cm<br>6,2-10,2 in | 30-41 cm<br>11,8-16,1 in | 30-50 cm<br>11,8-19,6 in |   | 15 cm<br>5,9 in | 49 cm<br>19,2 in | 59 cm<br>23,2 in | 15-25 cm<br>5,9-9,8 in | 68 cm<br>26,7 in | 20,4 kg<br>44,9 lb | 25 kg<br>55,1 lb | 75-105 cm<br>29,5-41,3 in |