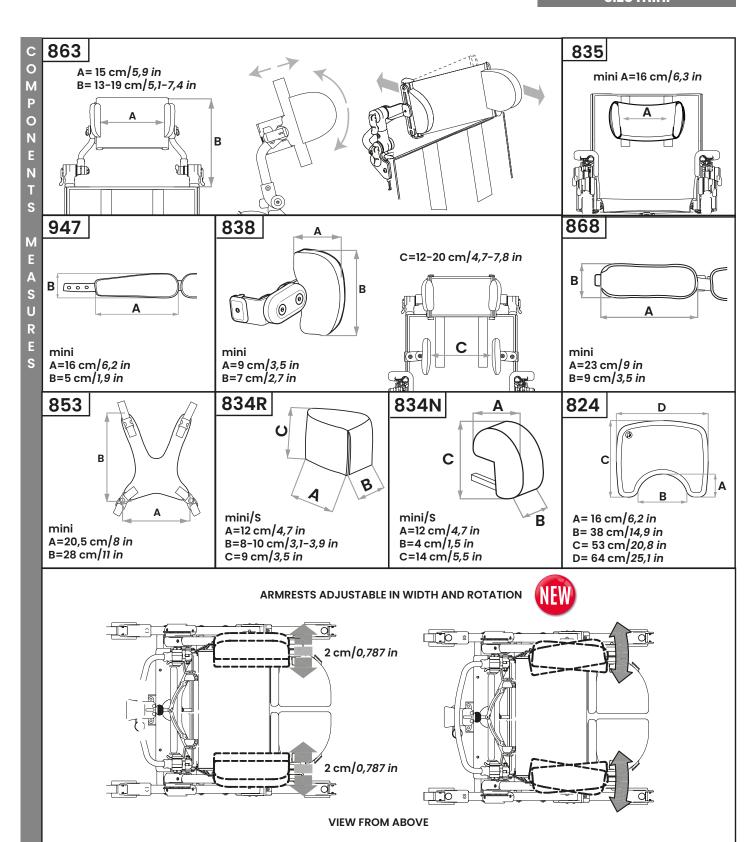

U

R E S

- Frame painted with non-toxic epoxy powders. Compact and adjustable in height to allow access to different table tops and work surfaces - thanks to the gas spring for the adjustment with the child seated. The international height adjustment patented system, typical of the "GRILLO product family", allows for a compact, space-saving base while offering a wide range of height adjustments.
- Grillo Adaptive Seating has a very <mark>breathable, comfortable, durable, easy to wash</mark> and <mark>quick to dry</mark> fabric, composed by:
  - » Load-bearing upholstery, not removable: the essential design texture allows excellent breathability that reduces sweating and bacteria formation. The composition of the fabric allows easy sanitation and washing with quick drying times. The texture maintains the performance even at high loads and it has **self-supporting effect**. It is **fire retardant** according to reaction to fire Class 1 (non-flammable combustible materials) according to the MD of 26th June 1984 and subsequent amendments and
  - » Removable cover is made by very breathable and high quality material both internally and externally. The inner padding has a highly innovative leading edge structure, that is three-dimensional, lightweight, providing extremely high air circulation, optimal weight distribution and excellent comfort. The external fabric is **highly resistant to abrasion** too. **Fire retardant** according to EN 1021-1:2014 and EN 1021-2:2014 standards.
- · Backrest adjustable in height and tilt thanks to gas spring. Foldable for transport.
- Soft armrests, adjustable in height, tilt, width and rotation.
- Multiadjustable padded pelvic side supports for greater containment. Adjustable in width, rotation and depth.
- Safe adjustments without any risk of losing the screw.
- Seat tilted by gas spring; adjustable in depth and width thanks to padded pelvic side supports.
- Pelvic belt 947 provided as standard.
- Legrest adjustable in height and tilt with physiological fulcrum, such as to make the adjustment comfortable. Adjustable in depth with the seat.
- Calf rests adjustable in height and depth.
- Footrests tilting and adjustable in flexion-extension.
- 4 SWIVELLING WHEELS, with the NEW rubber coating designed to prevent dirt from getting trapped in them and all equipped with parking brake. They allow you to move the Grillo Adaptive Seating effortlessly while the child is sitting.