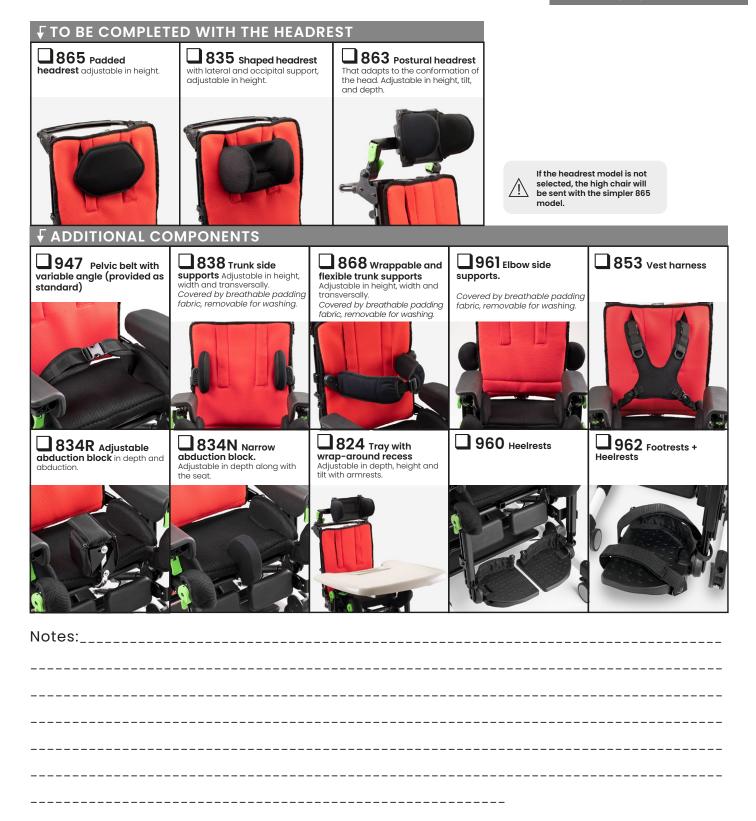

U

R E S

- Frame painted with non-toxic epoxy powders. Compact and adjustable in height to allow access to different table tops and work surfaces - thanks to the gas spring for the adjustment with the child seated. The international height adjustment patented system, typical of the "GRILLO product family", allows for a compact, space-saving base while offering a wide range of height adjustments.
- Grillo Adaptive Seating has a very <mark>breathable, comfortable, durable, easy to wash</mark> and <mark>quick to dry</mark> fabric, composed by:
  - » Load-bearing upholstery, not removable: the essential design texture allows excellent breathability that reduces sweating and bacteria formation. The composition of the fabric allows easy sanitation and washing with quick drying times. The texture maintains the performance even at high loads and it has **self-supporting effect**. It is **fire retardant** according to reaction to fire Class 1 (non-flammable combustible materials) according to the MD of 26th June 1984 and subsequent amendments and
  - » Removable cover is made by very breathable and high quality material both internally and externally. The inner padding has a highly innovative leading edge structure, that is three-dimensional, lightweight, providing extremely high air circulation, optimal weight distribution and excellent comfort. The external fabric is **highly resistant to abrasion** too. **Fire retardant** according to EN 1021-1:2014 and EN 1021-2:2014 standards.
- · Backrest adjustable in height and tilt thanks to gas spring. Foldable for transport.
- Soft armrests, adjustable in height, tilt, width and rotation.
- Multiadjustable padded pelvic side supports for greater containment. Adjustable in width, rotation and depth.
- Safe adjustments without any risk of losing the screw.
- Seat tilted by gas spring; adjustable in depth and width thanks to padded pelvic side supports.
- Pelvic belt 947 provided as standard.
- Legrest adjustable in height and tilt with physiological fulcrum, such as to make the adjustment comfortable. Adjustable in depth with the seat.
- Calf rests adjustable in height and depth.
- Footrests tilting and adjustable in flexion-extension.
- 4 SWIVELLING WHEELS, with the NEW rubber coating designed to prevent dirt from getting trapped in them and all equipped with parking brake. They allow you to move the Grillo Adaptive Seating effortlessly while the child is sitting.