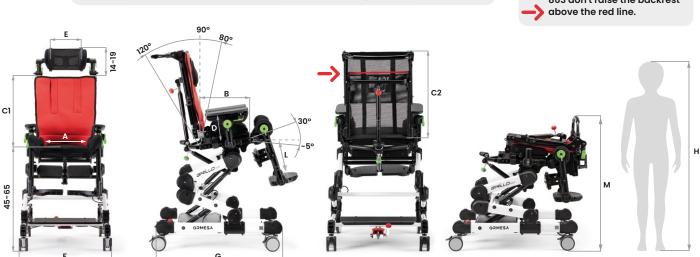

### measures table (cm/in) with and without postural headrest

With the external headrest 863 don't raise the backrest

|       | Α           | В           | Cl           | C2           | D          | E      | F       | G       | L           | М       | Tot.<br>weight | Max.<br>load | User<br>height(H) |
|-------|-------------|-------------|--------------|--------------|------------|--------|---------|---------|-------------|---------|----------------|--------------|-------------------|
| Small | 20-30 cm    | 20-30 cm    | 35-47 cm     | 35-60 cm     | 15-20 cm   | 17 cm  | 53 cm   | 65 cm   | 20-31 cm    | 68 cm   | 22,6 kg        | 35 kg        | 90-120 cm         |
|       | 7,8-11,8 in | 7,8-11,8 in | 13,7-18,5 in | 13,7-23,6 in | 5,9-7,8 in | 6,6 in | 20,8 in | 25,5 in | 7,8-12,2 in | 26,7 in | 49,8 lb        | 77,1 lb      | 35,4-47,2 in      |