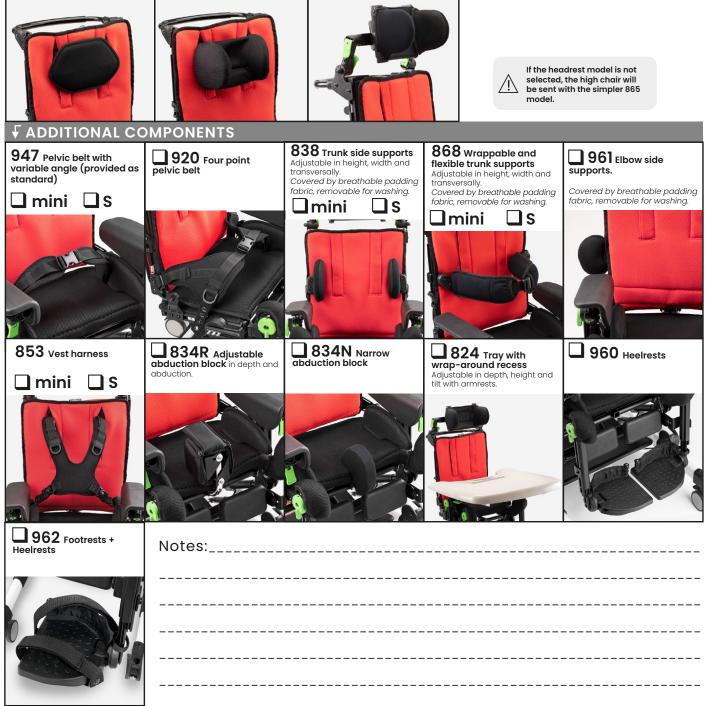

#### Please check off the interested products

X

Frame colour: white

Backrest upholstery colour:

Red