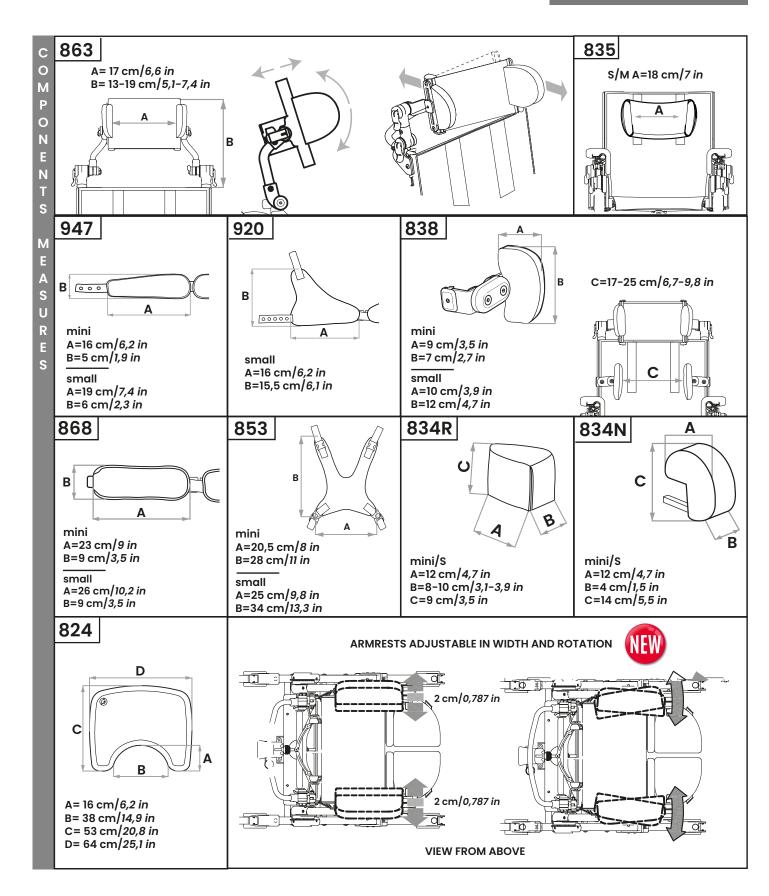

| G       | L           | М       | Tot.<br>weight | Max.<br>load | User<br>height(H) |
|-------|-------------|-------------|--------------|--------------|------------|--------|---------|---------|-------------|---------|----------------|--------------|-------------------|
| Small | 20-30 cm    | 20-30 cm    | 35-47 cm     | 35-60 cm     | 15-20 cm   | 17 cm  | 53 cm   | 65 cm   | 20-31 cm    | 68 cm   | 22,6 kg        | 35 kg        | 90-120 cm         |
|       | 7,8-11,8 in | 7,8-11,8 in | 13,7-18,5 in | 13,7-23,6 in | 5,9-7,8 in | 6,6 in | 20,8 in | 25,5 in | 7,8-12,2 in | 26,7 in | 49,8 lb        | 77,1 lb      | 35,4-47,2 in      |







• MADE IN ITALY SINCE 1980 •



ORDER FORM
GRILLO ADAPTIVE
SEATING
size SMALL

#### 











# ORDER FORM GRILLO ADAPTIVE SEATING size SMALL