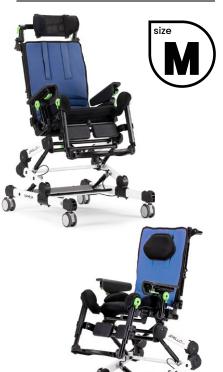

### • MADE IN ITALY SINCE 1980

DISTRIBUTOR/AGENT: DATE OF ORDER DATE OF DELIVERY: NAME OF THE ADRESSEE/USER:

- Frame painted with non-toxic epoxy powders. Compact and adjustable in height to allow access to different table tops and work surfaces - thanks to the gas spring for the adjustment with the child seated. The international height adjustment patented system, typical of the "GRILLO product family", allows for a compact, space-saving base while offering a wide range of height adjustments.
- · Grillo Adaptive Seating has a very breathable, comfortable, durable, easy to wash and quick to dry fabric, composed by:
  - » Load-bearing upholstery, not removable: the essential design texture allows excellent breathability that reduces sweating and bacteria formation. The composition of the fabric allows easy sanitation and washing with quick drying times. The texture maintains the performance even at high loads and it has self-supporting effect. It is fire retardant according to reaction to fire Class 1 (non-flammable combustible materials) according to the MD of 26th June 1984 and subsequent amendments and additions
  - » Removable cover is made by very breathable and high quality material both internally and externally. The inner padding has a highly innovative leading edge structure, that is three-dimensional, lightweight, providing extremely high air circulation, optimal weight distribution and excellent comfort. The external fabric is highly resistant to abrasion too. Fire retardant according to EN 1021-1:2014 and EN 1021-2:2014
  - Backrest adjustable in height and tilt thanks to gas spring. Foldable for transport.
- Soft armrests, adjustable in height, tilt, width and rotation.
- Multiadjustable padded pelvic side supports for greater containment. Adjustable in width, rotation and
- · Safe adjustments without any risk of losing the screw.
- Seat tilted by gas spring; adjustable in depth and width thanks to padded pelvic side supports.
- Pelvic belt 947 provided as standard.

E

U

R

Е

S

A

S

U

R E S

- Legrest adjustable in height and tilt with physiological fulcrum, such as to make the adjustment comfortable. Adjustable in depth with the seat.
- Calf rests adjustable in height and depth.
- Footrests tilting and adjustable in flexion-extension.
- 4 SWIVELLING WHEELS, with the NEW rubber coating designed to prevent dirt from getting trapped in them and all equipped with parking brake. They allow you to move the Grillo Adaptive Seating effortlessly while the child is sitting.

## **ORDER FORM** GRILLO ADAPTIVE SEATING size MEDIUM

• MADE IN ITALY SINCE 1980 •