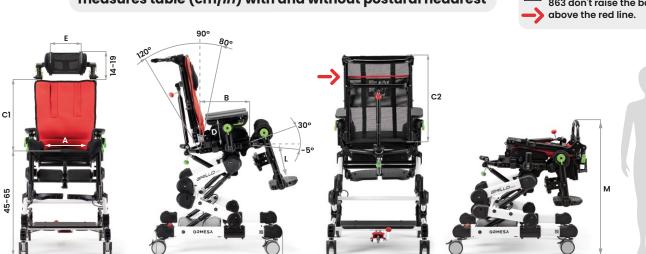

## measures table (cm/in) with and without postural headrest

Blue

With the external headrest 863 don't raise the backrest

|        | A                       | В                      | Cl | C2                       | D | E | F                | G                | L                       | М                | Tot.<br>weight     | Max.<br>Load     | User<br>height (H)       |
|--------|-------------------------|------------------------|----|--------------------------|---|---|------------------|------------------|-------------------------|------------------|--------------------|------------------|--------------------------|
| Medium | 25-35 cm<br>9,8-13,7 in | 28-43 cm<br>11-16,9 in |    | 40-70 cm<br>15,7-27,5 in |   |   | 58 cm<br>22,8 in | 74 cm<br>29,1 in | 25-40 cm<br>9,8-15,7 in | 70 cm<br>27,5 in | 24,3 kg<br>53,5 lb | 45 kg<br>99,2 lb | 110-145 cm<br>43,3-57 in |