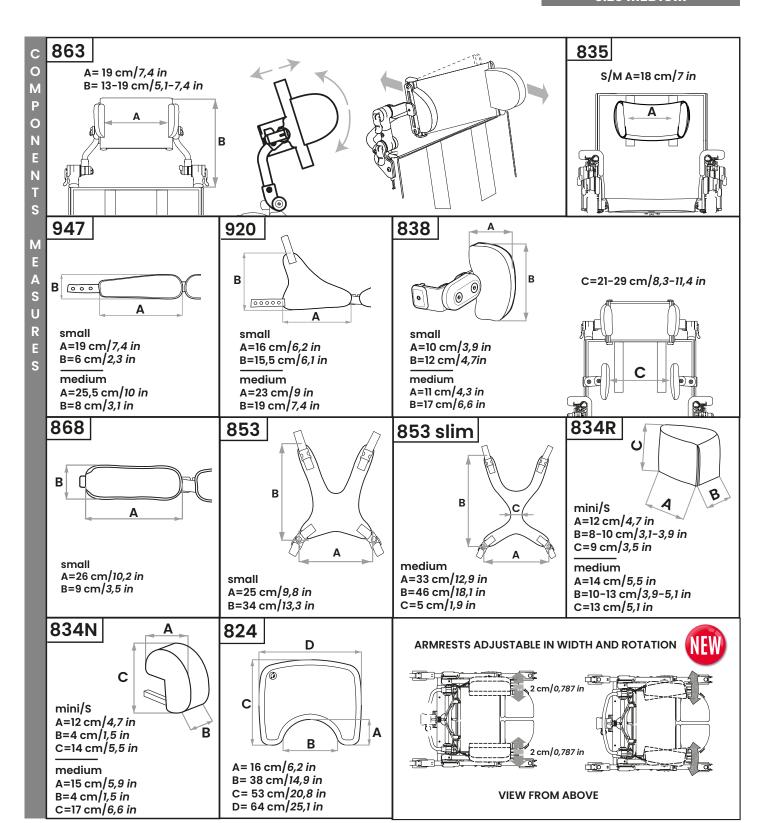

## **▼** TO BE COMPLETED WITH THE HEADREST TO FACILITATE THE DEVICE'S ASCENT AND 35 Shaped headrest **363** Postural headrest **1**865 Padded DESCENT, CHOOSE ONE OF THE TWO GAS SPRINGS: with lateral and occipital support adjustable in height. headrest adjustable in height. That adapts to the conformation o the head. Adjustable in height, tilt, STANDARD (600N) recommended for users up to 45 kg. LIGHTER (400N) recommended for users up to 35 kg. If the headrest model and the gas spring are not selected, the high chair will be sent with the simpler 865 model and with the standard gas spring. **FADDITIONAL COMPONENTS** 838 Trunk side supports 920 Four point pelvic 3868 Wrappable and 947 Pelvic belt with **1**961 Elbow side Adjustable in height, width and variable angle (provided as flexible trunk supports supports. transversally standard) Adjustable in height, width and transversally. Covered by breathable padding Covered by breathable padding fabric, removable for washing. **∟**s \_ М $\square$ M fabric, removable for washing. Covered by breathable padding fabric, removable for washing. J S ⊔м 834R Adjustable abduction block in depth and 853 Vest harness 853 slim Four point 834N Narrow abduction **824** Tray with shaped harness wrap-around recess Adjustable in depth, height and tilt with armrests. $\square$ s ☐ mini/S ☐ M mini/S $\square$ M 960 Heelrests **□** 962 Footrests + Notes:\_\_\_\_\_ Heelrests