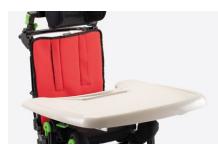

824 Tray with wrap-around recess Adjustable in depth, height and tilt with

armrests.

It is made of resistant and hygiene material, no edge design, it does not retain any residue of food.

960 Heel rests

962 Footrests + Heelrests