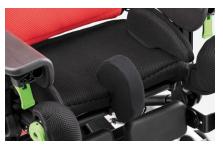

#### Legrest

Adjustable in height and tilt, in depth along with the seat with physiological fulcrum, to make the adjustement comfortable.

#### **Calf rests**

Soft and adjustable in height and depth.

Footrests

Tilting and adjustable in flexion-extension.