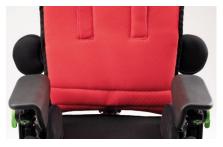

#### Seat

Ergonomic and tilting with gas spring for greater comfort. Adjustable in depth by sliding, without any risk of losing the screw, and in width by multi-adjustable padded pelvic side supports.

#### Multi-adjustable pelvic side supports

For greater containment. Adjustable in rotation, width and depth.

Soft and adjustable in heigh, inclination, rotation and lenght.