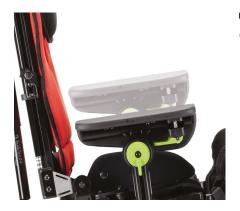

> Grillo Adaptive Seating with **component 863 external postural headrest** suitable for children who need an adjustable support in inclination and depth.

> Grillo Adaptive Seating with **component 865 padded headrest** or **component 835 shaped headrest**, depending on the need for lateral and occipital head restraint.

865 Padded headrest adjustable in height