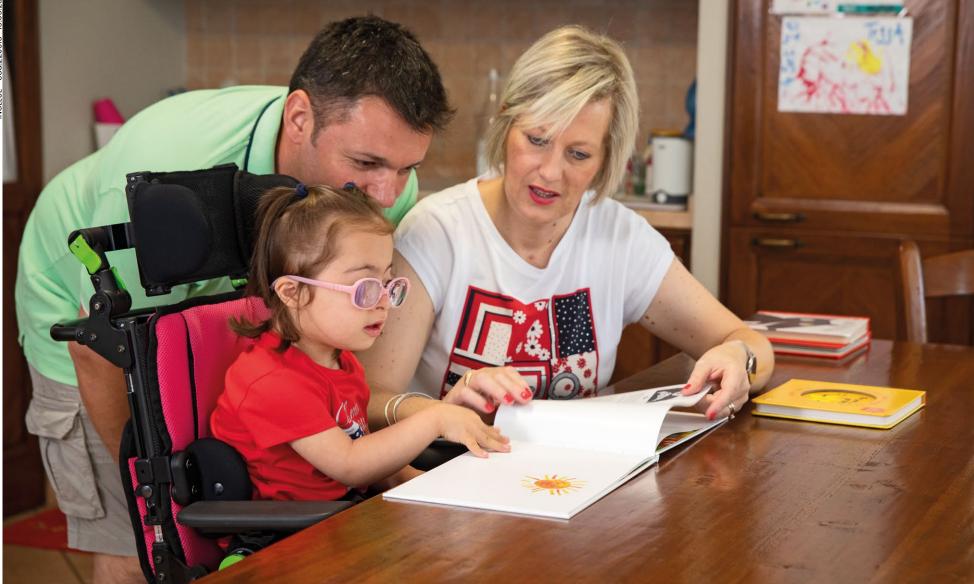

## More than just a high chair.

**Grillo Adaptive Seating** by Ormesa is a **compact activity chair** with adjustable configuration for children and teens, ideal to be used in many contexts, such as **carrying out daily activities** at school and home.

# Three configurations to meet every need

**Grillo Adaptive Seating** by Ormesa is an assistive device **designed to meet the needs of care givers and children**: parents know that the activity chair becomes a fundamental tool in the development of the child, for the performance of any activity; the child implements the ability to see the surrounding world with a new perspective, to feel more involved in everyday activities and to communicate with others in a whole new way. Three different configurations are created to meet every need: