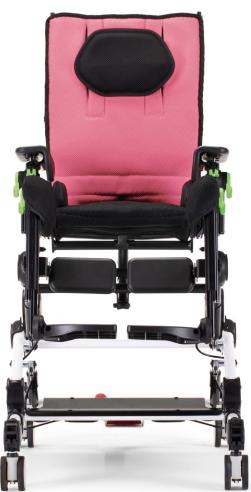

The removable cover is made with **highly innovative padding**: the material allows an **optimal weight distribution**, very **high breathability**, and has an **excellent comfort**. Available in **three colors**: **red**, **pink**, and **blue**.