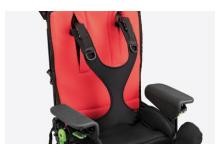

**961 Elbow side supports** Covered by breathable padding fabric, removable for washing.

**853 Vest harness** Available in two sizes.

#### Multi-adjustable pelvic side supports

For greater containment. Adjustable in rotation, width and depth.

Soft and adjustable in heigh, inclination, rotation and lenght.