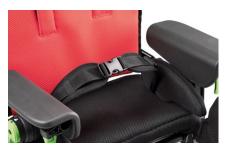

### Components

947 Pelvic belt with variable angle Available in three sizes. Provided as standard.

**920 Four point pelvic belt** Available in two sizes.

**838 Trunk side supports** Adjustable in height, width and rotation. Available in three sizes.