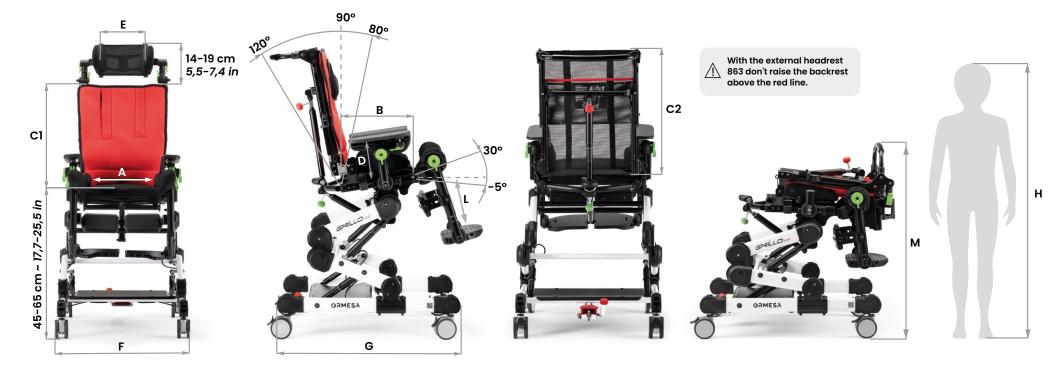

### Grillo A.Seating sizes and weight

| Α           | В                                                              | Cl                                                                                                            | C2                                                                                                                                                                                                                         | D                                                                                                                                                                                                                                                                                                   | E                                                                                                                                                                                                                                                                                                                                                                      | F                                                                                                                                                                                                                                                                                                                                                                                                                          | G                                                                                                                                                                                                                                                                                                                                                                                                                                                                                | L                                                                                                                                                                                                                                                                                                                                             | М                                                                                                                                                                                                                                                                                                                                                                                                  | user<br>height (H)                                                                                                                                                                                                                                                                                                                                                                                                                               | total<br>weight                                                                                                                                                                                                                                                                                                                                                                                                                                                                 | max.<br>Ioad                                                                                                                                                                                                                                                                                                                                                                                                                                                                                                  |
|-------------|----------------------------------------------------------------|---------------------------------------------------------------------------------------------------------------|----------------------------------------------------------------------------------------------------------------------------------------------------------------------------------------------------------------------------|-----------------------------------------------------------------------------------------------------------------------------------------------------------------------------------------------------------------------------------------------------------------------------------------------------|------------------------------------------------------------------------------------------------------------------------------------------------------------------------------------------------------------------------------------------------------------------------------------------------------------------------------------------------------------------------|----------------------------------------------------------------------------------------------------------------------------------------------------------------------------------------------------------------------------------------------------------------------------------------------------------------------------------------------------------------------------------------------------------------------------|----------------------------------------------------------------------------------------------------------------------------------------------------------------------------------------------------------------------------------------------------------------------------------------------------------------------------------------------------------------------------------------------------------------------------------------------------------------------------------|-----------------------------------------------------------------------------------------------------------------------------------------------------------------------------------------------------------------------------------------------------------------------------------------------------------------------------------------------|----------------------------------------------------------------------------------------------------------------------------------------------------------------------------------------------------------------------------------------------------------------------------------------------------------------------------------------------------------------------------------------------------|--------------------------------------------------------------------------------------------------------------------------------------------------------------------------------------------------------------------------------------------------------------------------------------------------------------------------------------------------------------------------------------------------------------------------------------------------|---------------------------------------------------------------------------------------------------------------------------------------------------------------------------------------------------------------------------------------------------------------------------------------------------------------------------------------------------------------------------------------------------------------------------------------------------------------------------------|---------------------------------------------------------------------------------------------------------------------------------------------------------------------------------------------------------------------------------------------------------------------------------------------------------------------------------------------------------------------------------------------------------------------------------------------------------------------------------------------------------------|
| 16-26 cm    | 16-26 cm                                                       | 30-41 cm                                                                                                      | 30-50 cm                                                                                                                                                                                                                   | 12-15 cm                                                                                                                                                                                                                                                                                            | 15 cm                                                                                                                                                                                                                                                                                                                                                                  | 49 cm                                                                                                                                                                                                                                                                                                                                                                                                                      | 59 cm                                                                                                                                                                                                                                                                                                                                                                                                                                                                            | 15-25 cm                                                                                                                                                                                                                                                                                                                                      | 68 cm                                                                                                                                                                                                                                                                                                                                                                                              | 75-105 cm                                                                                                                                                                                                                                                                                                                                                                                                                                        | 20,4kg                                                                                                                                                                                                                                                                                                                                                                                                                                                                          | 25 kg                                                                                                                                                                                                                                                                                                                                                                                                                                                                                                         |
| 6,2-10,2 in | 6,2-10,2 in                                                    | 11,8-16,1 in                                                                                                  | 11,8-19,6 in                                                                                                                                                                                                               | 4,7-5,9 in                                                                                                                                                                                                                                                                                          | 5,9 in                                                                                                                                                                                                                                                                                                                                                                 | 19,2 in                                                                                                                                                                                                                                                                                                                                                                                                                    | 23,2 in                                                                                                                                                                                                                                                                                                                                                                                                                                                                          | 5,9-9,8 in                                                                                                                                                                                                                                                                                                                                    | 26,7 in                                                                                                                                                                                                                                                                                                                                                                                            | 29,5-41,3 in                                                                                                                                                                                                                                                                                                                                                                                                                                     | 44,9 lb                                                                                                                                                                                                                                                                                                                                                                                                                                                                         | 55,1 lb                                                                                                                                                                                                                                                                                                                                                                                                                                                                                                       |
| 20-30 cm    | 20-30 cm                                                       | 35-47 cm                                                                                                      | 35-60 cm                                                                                                                                                                                                                   | 15-18 cm                                                                                                                                                                                                                                                                                            | 17 cm                                                                                                                                                                                                                                                                                                                                                                  | 53 cm                                                                                                                                                                                                                                                                                                                                                                                                                      | 65 cm                                                                                                                                                                                                                                                                                                                                                                                                                                                                            | 20-31 cm                                                                                                                                                                                                                                                                                                                                      | 68 cm                                                                                                                                                                                                                                                                                                                                                                                              | 90-120 cm                                                                                                                                                                                                                                                                                                                                                                                                                                        | 22,6 kg                                                                                                                                                                                                                                                                                                                                                                                                                                                                         | 35 kg                                                                                                                                                                                                                                                                                                                                                                                                                                                                                                         |
| 7,8-11,8 in | 7,8-11,8 in                                                    | 13,7-18,5 in                                                                                                  | 13,7-23,6 in                                                                                                                                                                                                               | 5,9-7 in                                                                                                                                                                                                                                                                                            | 6,6 in                                                                                                                                                                                                                                                                                                                                                                 | 20,8 in                                                                                                                                                                                                                                                                                                                                                                                                                    | 25,5 in                                                                                                                                                                                                                                                                                                                                                                                                                                                                          | 7,8-12,2 in                                                                                                                                                                                                                                                                                                                                   | 26,7 in                                                                                                                                                                                                                                                                                                                                                                                            | 35,4-47,2 in                                                                                                                                                                                                                                                                                                                                                                                                                                     | 49,8 lb                                                                                                                                                                                                                                                                                                                                                                                                                                                                         | 77,1 lb                                                                                                                                                                                                                                                                                                                                                                                                                                                                                                       |
| 25-35 cm    | 28-43 cm                                                       | 40-55 cm                                                                                                      | 40-70 cm                                                                                                                                                                                                                   | 16-20 cm                                                                                                                                                                                                                                                                                            | 20 cm                                                                                                                                                                                                                                                                                                                                                                  | 58 cm                                                                                                                                                                                                                                                                                                                                                                                                                      | 74 cm                                                                                                                                                                                                                                                                                                                                                                                                                                                                            | 25-40 cm                                                                                                                                                                                                                                                                                                                                      | 70 cm                                                                                                                                                                                                                                                                                                                                                                                              | 110-145 cm                                                                                                                                                                                                                                                                                                                                                                                                                                       | 24,3 kg                                                                                                                                                                                                                                                                                                                                                                                                                                                                         | 45 kg                                                                                                                                                                                                                                                                                                                                                                                                                                                                                                         |
| 9,8-13,7 in | 11-16,9 in                                                     | 15,7-21,6 in                                                                                                  | 15,7-27,5 in                                                                                                                                                                                                               | 6,2-7,8 in                                                                                                                                                                                                                                                                                          | 7,8 in                                                                                                                                                                                                                                                                                                                                                                 | 22,8 in                                                                                                                                                                                                                                                                                                                                                                                                                    | 29,1 in                                                                                                                                                                                                                                                                                                                                                                                                                                                                          | 9,8-15,7 in                                                                                                                                                                                                                                                                                                                                   | 27,5 in                                                                                                                                                                                                                                                                                                                                                                                            | 43,3-57 in                                                                                                                                                                                                                                                                                                                                                                                                                                       | 53,5 lb                                                                                                                                                                                                                                                                                                                                                                                                                                                                         | 99,2 lb                                                                                                                                                                                                                                                                                                                                                                                                                                                                                                       |
|             | 16-26 cm<br>6,2-10,2 in<br>20-30 cm<br>7,8-11,8 in<br>25-35 cm | 16-26 cm 16-26 cm   6,2-10,2 in 6,2-10,2 in   20-30 cm 20-30 cm   7,8-11,8 in 7,8-11,8 in   25-35 cm 28-43 cm | I6-26 cm     16-26 cm     30-41 cm       6,2-10,2 in     6,2-10,2 in     11,8-16,1 in       20-30 cm     20-30 cm     35-47 cm       7,8-11,8 in     7,8-11,8 in     13,7-18,5 in       25-35 cm     28-43 cm     40-55 cm | 16-26 cm     16-26 cm     30-41 cm     30-50 cm       6,2-10,2 in     6,2-10,2 in     11,8-16,1 in     11,8-19,6 in       20-30 cm     20-30 cm     35-47 cm     35-60 cm       7,8-11,8 in     7,8-11,8 in     13,7-18,5 in     13,7-23,6 in       25-35 cm     28-43 cm     40-55 cm     40-70 cm | 16-26 cm     16-26 cm     30-41 cm     30-50 cm     12-15 cm       6,2-10,2 in     6,2-10,2 in     11,8-16,1 in     11,8-19,6 in     4,7-5,9 in       20-30 cm     20-30 cm     35-47 cm     35-60 cm     15-18 cm       7,8-11,8 in     7,8-11,8 in     13,7-18,5 in     13,7-23,6 in     5,9-7 in       25-35 cm     28-43 cm     40-55 cm     40-70 cm     16-20 cm | 16-26 cm     16-26 cm     30-41 cm     30-50 cm     12-15 cm     15 cm       6,2-10,2 in     6,2-10,2 in     11,8-16,1 in     11,8-19,6 in     4,7-5,9 in     5,9 in       20-30 cm     20-30 cm     35-47 cm     35-60 cm     15-18 cm     17 cm       7,8-11,8 in     7,8-11,8 in     13,7-18,5 in     13,7-23,6 in     5,9-7 in     6,6 in       25-35 cm     28-43 cm     40-55 cm     40-70 cm     16-20 cm     20 cm | 16-26 cm     16-26 cm     30-41 cm     30-50 cm     12-15 cm     15 cm     49 cm       6,2-10,2 in     6,2-10,2 in     11,8-16,1 in     11,8-19,6 in     4,7-5,9 in     5,9 in     19,2 in       20-30 cm     20-30 cm     35-47 cm     35-60 cm     15-18 cm     17 cm     53 cm       7,8-11,8 in     7,8-11,8 in     13,7-18,5 in     13,7-23,6 in     5,9-7 in     6,6 in     20,8 in       25-35 cm     28-43 cm     40-55 cm     40-70 cm     16-20 cm     20 cm     58 cm | 16-26 cm<br>6,2-10,2 in10-41 cm<br>11,8-16,1 in30-50 cm<br>11,8-19,6 in12-15 cm<br>4,7-5,9 in15 cm<br>5,9 in49 cm<br>19,2 in59 cm<br>23,2 in20-30 cm<br>7,8-11,8 in25-47 cm<br>13,7-18,5 in35-60 cm<br>13,7-23,6 in15-18 cm<br>5,9-7 in17 cm<br>6,6 in53 cm<br>20,8 in65 cm<br>25,5 in25-35 cm28-43 cm40-55 cm40-70 cm16-20 cm20 cm58 cm74 cm | 16-26 cm<br>6,2-10,2 in30-41 cm<br>11,8-16,1 in30-50 cm<br>11,8-19,6 in12-15 cm<br>4,7-5,9 in15 cm<br>5,9 in49 cm<br>19,2 in59 cm<br>23,2 in15-25 cm<br>5,9-9,8 in20-30 cm<br>7,8-11,8 in35-47 cm<br>13,7-18,5 in35-60 cm<br>13,7-23,6 in15-18 cm<br>5,9-7 in17 cm<br>6,6 in53 cm<br>20,8 in65 cm<br>20,8 in20-31 cm<br>7,8-12,2 in25-35 cm28-43 cm40-55 cm40-70 cm16-20 cm20 cm58 cm74 cm25-40 cm | 16-26 cm<br>6,2-10,2 in30-41 cm<br>11,8-16,1 in30-50 cm<br>11,8-16,1 in12-15 cm<br>4,7-5,9 in49 cm<br>5,9 in59 cm<br>19,2 in15-25 cm<br>5,9 cm<br>23,2 in16-25 cm<br>5,9-9,8 in68 cm<br>26,7 in20-30 cm<br>7,8-11,8 in35-47 cm<br>13,7-18,5 in35-60 cm<br>13,7-23,6 in15-18 cm<br>5,9-7 in17 cm<br>6,6 in53 cm<br>20,8 in65 cm<br>25,5 in20-31 cm<br>26,7 in68 cm<br>26,7 in25-35 cm28-43 cm40-55 cm40-70 cm16-20 cm20 cm58 cm74 cm25-40 cm70 cm | ABCCCBCCCCCMheight (H)16-26 cm16-26 cm30-41 cm30-50 cm12-15 cm15 cm49 cm59 cm15-25 cm68 cm75-105 cm6,2-10,2 in6,2-10,2 in11,8-16,1 in11,8-19,6 in4,7-5,9 in5,9 in19,2 in23,2 in5,9-9,8 in26,7 in29,5-41,3 in20-30 cm20-30 cm35-47 cm35-60 cm15-18 cm17 cm53 cm65 cm20-31 cm68 cm90-120 cm7,8-11,8 in7,8-11,8 in13,7-18,5 in13,7-23,6 in5,9-7 in6,6 in20,8 in25,5 in7,8-12,2 in26,7 in35,4-47,2 in25-35 cm28-43 cm40-55 cm40-70 cm16-20 cm20 cm58 cm74 cm25-40 cm70 cm110-145 cm | ABC IC 2DEFGLIMMeight (H)weight16-26 cm16-26 cm30-41 cm30-50 cm12-15 cm15 cm49 cm59 cm15-25 cm68 cm75-105 cm20,4kg6,2-10,2 in1,8-16,1 in1,8-19,6 in4,7-5,9 in5,9 in19,2 in23,2 in5,9-9,8 in26,7 in29,5-41,3 in44,9 lb20-30 cm20-30 cm35-47 cm35-60 cm15-18 cm17 cm53 cm65 cm20-31 cm68 cm90-120 cm22,6 kg7,8-11,8 in7,8-11,8 in13,7-18,5 in13,7-23,6 in5,9-7 in6,6 in20,8 in25,5 in7,8-12,2 in26,7 in35,4-47,2 in49,8 lb25-35 cm28-43 cm40-55 cm40-70 cm16-20 cm20 cm58 cm74 cm25-40 cm70 cm110-145 cm24,3 kg |

Hypen-separated numbers indicate the minimum and maximum range of adjustment

Tessa and her story await you in the Ormesa official website, together with other protagonists of our fantastic global community.