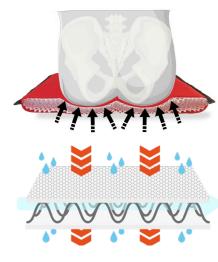

### **Cutting-edge double cover**

The net and non-removable supporting structure, in combination with the technological upolstery, besides offering excellent torso and pelvis stability, guarantees a very high level of breathability, to the benefit of comfort and health of the skin.

• Optimal "self-supporting effect": the highly innovative padding structure allows optimal weight distribution and has an excellent comfort. Pressure is optimally distributed with a significant reduction in point pressure.

It has a compressive stress resistance (Compression stress value) (DIN EN ISO 3386) higher than traditional foam rubber.

• Lightweight and breathable: provides extremely high air circulation, reducing sweating and promoting thermoregulation.

- Hygienic: easy to wash with fast drying times.
- Abrasion-resistant: The high-strength coating texture maintains the performance even under high loads (ISO 12947 test).
- Fire-retardant: According to EN 1021-1:2014 and EN 1021-2:2014..
- Oeko-Tex certificate: for all fabrics that are in direct contact with the skin, as a guarantee of quality and health safety.