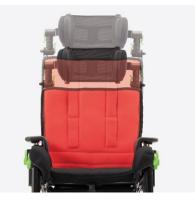

## More than just a high chair.

**Grillo Adaptive Seating** by Ormesa is a **compact activity chair** with adjustable configuration for children and teens, ideal to be used in many contexts, such as **carrying out daily activities** at school and home.

> Grillo Adaptive Seating with **component 863 external postural headrest** suitable for children who need an adjustable support in inclination and depth.

> Grillo Adaptive Seating with **component 865 padded headrest** or **component 835 shaped headrest**, depending on the need for lateral and occipital head restraint.