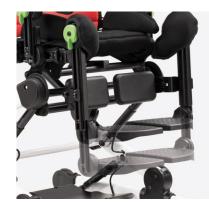

#### Legrest

Adjustable in height and tilt, in depth along with the seat with physiological fulcrum, to make the adjustement comfortable.

#### **Calf rests**

Soft and adjustable in height and depth.

Footrests

Tilting and adjustable in flexion-extension.

824 Tray with wrap-around recess Adjustable in depth, height and tilt with

armrests.

It is made of resistant and hygiene material, no edge design, it does not retain any residue of food.

960 Heel rests

962 Footrests + Heelrests