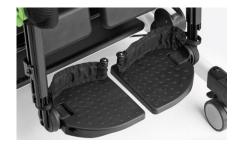

824 Tray with wrap-around recess Adjustable in depth, height and tilt with

armrests.

It is made of resistant and hygiene material, no edge design, it does not retain any residue of food.

960 Heel rests

962 Footrests + Heelrests