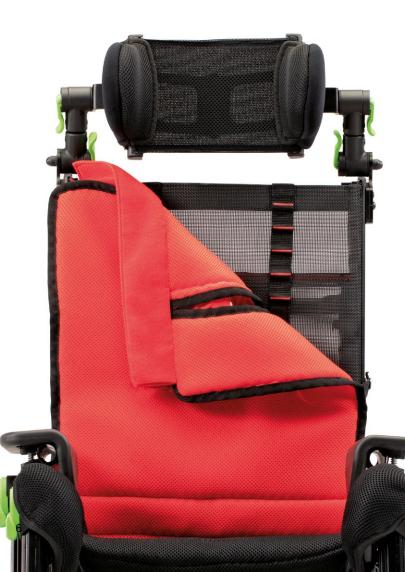

> Grillo Adaptive Seating with **component 863 external postural headrest** suitable for children who need an adjustable support in inclination and depth.

> Grillo Adaptive Seating with **component 865 padded headrest** or **component 835 shaped headrest**, depending on the need for lateral and occipital head restraint.