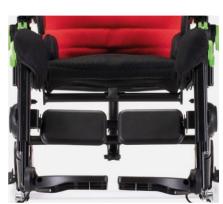

#### Legrest

Adjustable in height and tilt, in depth along with the seat with physiological fulcrum, to make the adjustement comfortable.

#### **Calf rests**

Soft and adjustable in height and depth.

Footrests

Tilting and adjustable in flexion-extension.