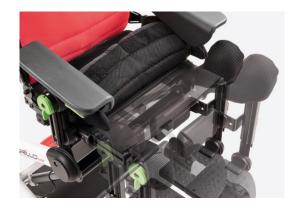

#### Legrest

Adjustable in height and tilt, in depth along with the seat with physiological fulcrum, to make the adjustement comfortable.

#### **Calf rests**

Soft and adjustable in height and depth.

Footrests

Tilting and adjustable in flexion-extension.