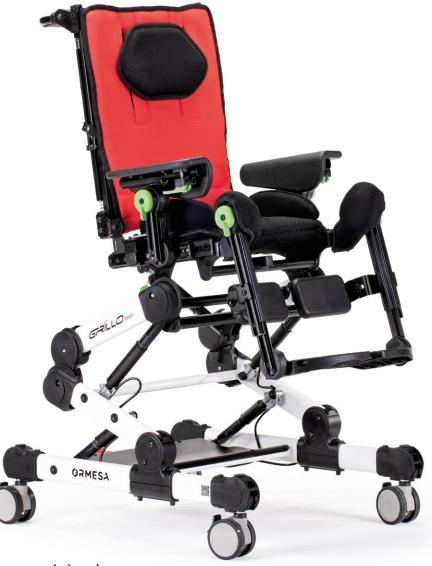

The **international height adjustment patented system** typical of the "GRILLO product family" allows for a **compact, space-saving base** while offering a wide range of height adjustments.

Grillo Adaptive Seating has a extremely breathable, durable, easily washable and fire retardant load-bearing upholstery.

### **Practical & comfortable** The versatility you need

Grillo Adaptive Seating has an **aluminum folding frame**, painted with non-toxic epoxy powders.

The **patented gas-spring-operated height adjustment system** allows to change the height of the chair with the child seated: ideal for getting him or her to access to different table tops and work surfaces with ease and comfort, and to bring him or her closer to the floor for easy descent.

### Technical features and adjustments

#### **Backrest**

Reclines with gas spring easily and securely with physiological fulcrum, to make the adjustement comfortable. Adjustment in height by sliding, without any risk of losing the screw. Foldable for transportation.

#### Seat

Ergonomic and tilting with gas spring for greater comfort. Adjustable in depth by sliding, without any risk of losing the screw, and in width by multi-adjustable padded pelvic side supports.

#### Multi-adjustable pelvic side supports

For greater containment. Adjustable in rotation, width and depth.

Soft and adjustable in heigh, inclination, rotation and lenght.

#### Legrest

Adjustable in height and tilt, in depth along with the seat with physiological fulcrum, to make the adjustement comfortable.

#### **Calf rests**

Soft and adjustable in height and depth.

Footrests

Tilting and adjustable in flexion-extension.