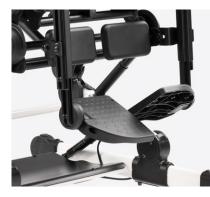

#### **Calf rests**

Soft and adjustable in height and depth.

Footrests

Tilting and adjustable in flexion-extension.

824 Tray with wrap-around recess Adjustable in depth, height and tilt with

armrests.

It is made of resistant and hygiene material, no edge design, it does not retain any residue of food.

960 Heel rests

962 Footrests + Heelrests