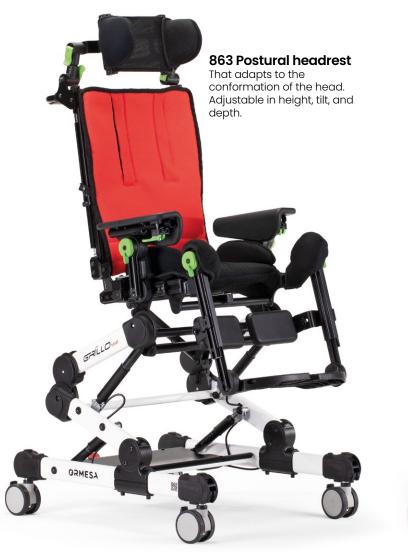

> Grillo Adaptive Seating with **component 863 external postural headrest** suitable for children who need an adjustable support in inclination and depth.

> Grillo Adaptive Seating with **component 865 padded headrest** or **component 835 shaped headrest**, depending on the need for lateral and occipital head restraint.