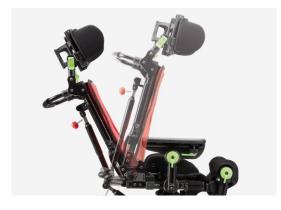

# Three configurations to meet every need

**Grillo Adaptive Seating** by Ormesa is an assistive device **designed to meet the needs of care givers and children**: parents know that the activity chair becomes a fundamental tool in the development of the child, for the performance of any activity; the child implements the ability to see the surrounding world with a new perspective, to feel more involved in everyday activities and to communicate with others in a whole new way. Three different configurations are created to meet every need:

> Grillo Adaptive Seating with **component 863 external postural headrest** suitable for children who need an adjustable support in inclination and depth.

> Grillo Adaptive Seating with **component 865 padded headrest** or **component 835 shaped headrest**, depending on the need for lateral and occipital head restraint.