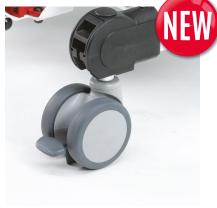

THE 4 SWIVELLING WHEELS, with the NEW rubber coating designed to prevent dirt from

getting trapped in them and all equipped with parking brake.

They allow you to move the Grillo Adaptive Seating effortlessly while the child is sitting.