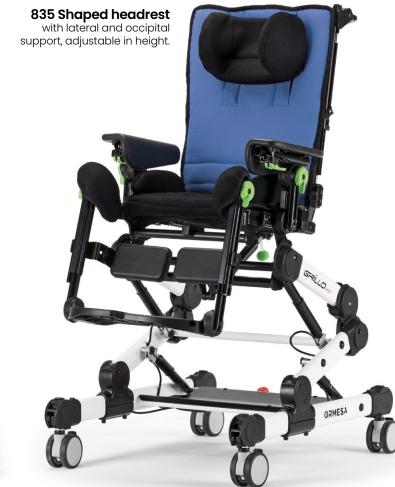

> Grillo Adaptive Seating with **component 863 external postural headrest** suitable for children who need an adjustable support in inclination and depth.

> Grillo Adaptive Seating with **component 865 padded headrest** or **component 835 shaped headrest**, depending on the need for lateral and occipital head restraint.