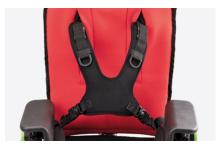

**961 Elbow side supports** Covered by breathable padding fabric, removable for washing.

**853 Vest harness** Available in two sizes.