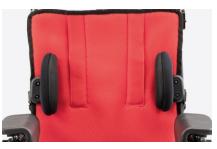

> Grillo Adaptive Seating with **component 863 external postural headrest** suitable for children who need an adjustable support in inclination and depth.

> Grillo Adaptive Seating with **component 865 padded headrest** or **component 835 shaped headrest**, depending on the need for lateral and occipital head restraint.

865 Padded headrest adjustable in height