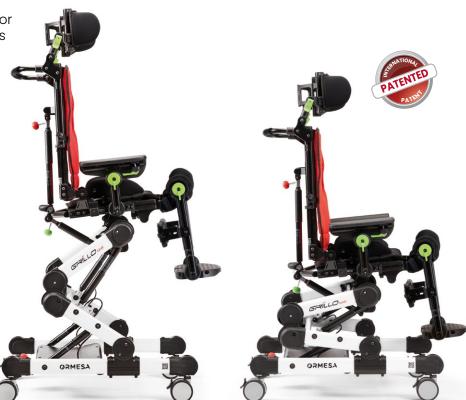

# Three configurations to meet every need

**Grillo Adaptive Seating** by Ormesa is an assistive device **designed to meet the needs of care givers and children**: parents know that the activity chair becomes a fundamental tool in the development of the child, for the performance of any activity; the child implements the ability to see the surrounding world with a new perspective, to feel more involved in everyday activities and to communicate with others in a whole new way. Three different configurations are created to meet every need:

### **Practical & comfortable** The versatility you need

Grillo Adaptive Seating has an **aluminum folding frame**, painted with non-toxic epoxy powders.

The **patented gas-spring-operated height adjustment system** allows to change the height of the chair with the child seated: ideal for getting him or her to access to different table tops and work surfaces with ease and comfort, and to bring him or her closer to the floor for easy descent.

### Technical features and adjustments

#### **Backrest**

Reclines with gas spring easily and securely with physiological fulcrum, to make the adjustement comfortable. Adjustment in height by sliding, without any risk of losing the screw. Foldable for transportation.

#### Seat

Ergonomic and tilting with gas spring for greater comfort. Adjustable in depth by sliding, without any risk of losing the screw, and in width by multi-adjustable padded pelvic side supports.

#### Multi-adjustable pelvic side supports

For greater containment. Adjustable in rotation, width and depth.

Soft and adjustable in heigh, inclination, rotation and lenght.

#### Legrest

Adjustable in height and tilt, in depth along with the seat with physiological fulcrum, to make the adjustement comfortable.

#### **Calf rests**

Soft and adjustable in height and depth.

Footrests

Tilting and adjustable in flexion-extension.