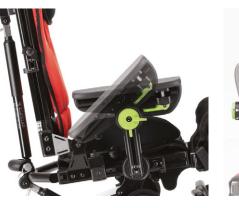

> Grillo Adaptive Seating with **component 863 external postural headrest** suitable for children who need an adjustable support in inclination and depth.

> Grillo Adaptive Seating with **component 865 padded headrest** or **component 835 shaped headrest**, depending on the need for lateral and occipital head restraint.

865 Padded headrest adjustable in height