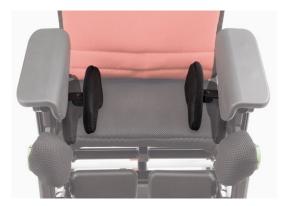

#### Multi-adjustable pelvic side supports

For greater containment. Adjustable in rotation, width and depth.

Soft and adjustable in heigh, inclination, rotation and lenght.