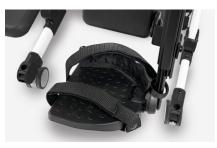

#### **Calf rests**

Soft and adjustable in height and depth.

Footrests

Tilting and adjustable in flexion-extension.