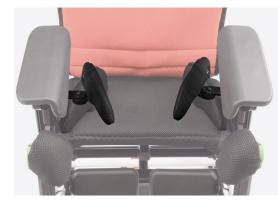

**961 Elbow side supports** Covered by breathable padding fabric, removable for washing.

**853 Vest harness** Available in two sizes.