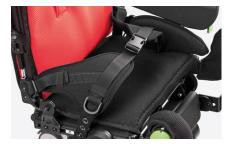

#### Multi-adjustable pelvic side supports

For greater containment. Adjustable in rotation, width and depth.

Soft and adjustable in heigh, inclination, rotation and lenght.

### Components

947 Pelvic belt with variable angle Available in three sizes. Provided as standard.

**920 Four point pelvic belt** Available in two sizes.

**838 Trunk side supports** Adjustable in height, width and rotation. Available in three sizes.