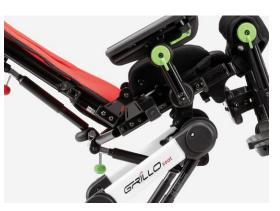

### **Practical & comfortable** The versatility you need

Grillo Adaptive Seating has an **aluminum folding frame**, painted with non-toxic epoxy powders.

The **patented gas-spring-operated height adjustment system** allows to change the height of the chair with the child seated: ideal for getting him or her to access to different table tops and work surfaces with ease and comfort, and to bring him or her closer to the floor for easy descent.

#### The safety system avoids the inadvertent activation.

Thanks to its **smart design, it adapts to its surroundings**, allowing the child to participate in daily activities and interact with family and other children.