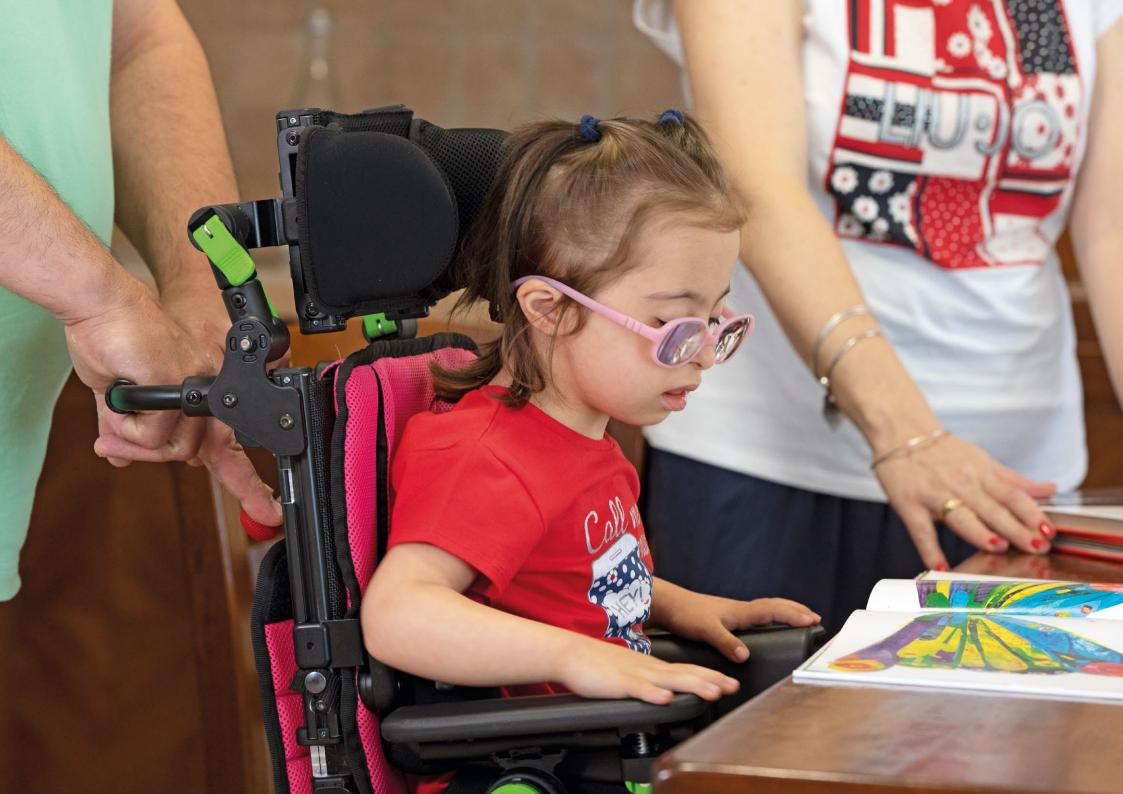

# Three configurations to meet every need

**Grillo Adaptive Seating** by Ormesa is an assistive device **designed to meet the needs of care givers and children**: parents know that the activity chair becomes a fundamental tool in the development of the child, for the performance of any activity; the child implements the ability to see the surrounding world with a new perspective, to feel more involved in everyday activities and to communicate with others in a whole new way. Three different configurations are created to meet every need:

> Grillo Adaptive Seating with **component 863 external postural headrest** suitable for children who need an adjustable support in inclination and depth.

> Grillo Adaptive Seating with **component 865 padded headrest** or **component 835 shaped headrest**, depending on the need for lateral and occipital head restraint.