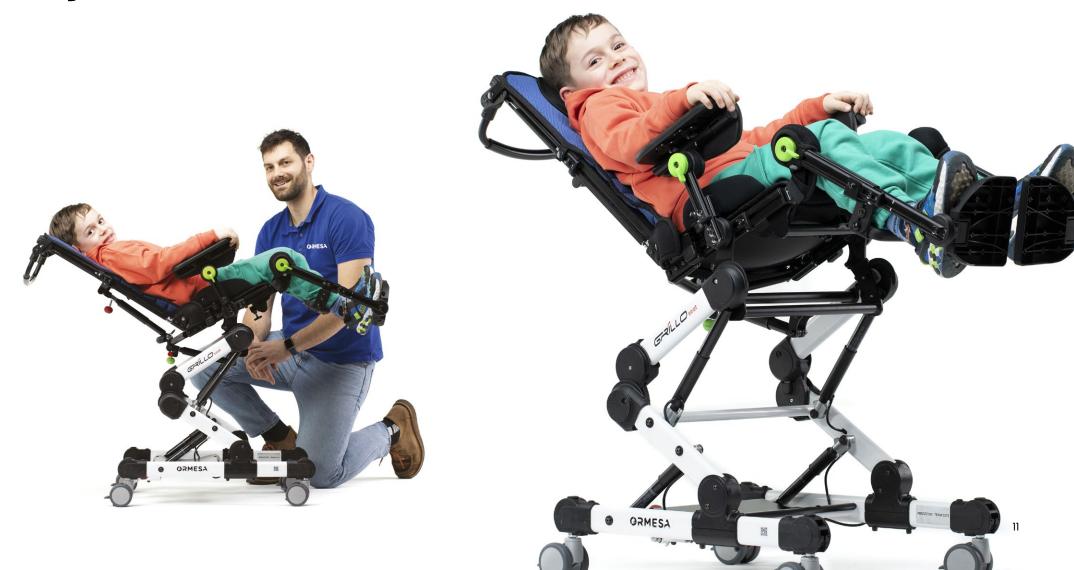

# Three configurations to meet every need

**Grillo Adaptive Seating** by Ormesa is an assistive device **designed to meet the needs of care givers and children**: parents know that the activity chair becomes a fundamental tool in the development of the child, for the performance of any activity; the child implements the ability to see the surrounding world with a new perspective, to feel more involved in everyday activities and to communicate with others in a whole new way. Three different configurations are created to meet every need:

### **Practical & comfortable** The versatility you need

Grillo Adaptive Seating has an **aluminum folding frame**, painted with non-toxic epoxy powders.

The **patented gas-spring-operated height adjustment system** allows to change the height of the chair with the child seated: ideal for getting him or her to access to different table tops and work surfaces with ease and comfort, and to bring him or her closer to the floor for easy descent.

#### The safety system avoids the inadvertent activation.

Thanks to its **smart design, it adapts to its surroundings**, allowing the child to participate in daily activities and interact with family and other children.