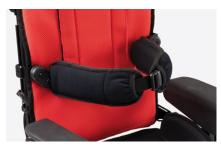

#### **Backrest**

Reclines with gas spring easily and securely with physiological fulcrum, to make the adjustement comfortable. Adjustment in height by sliding, without any risk of losing the screw. Foldable for transportation.

#### Multi-adjustable pelvic side supports

For greater containment. Adjustable in rotation, width and depth.

Soft and adjustable in heigh, inclination, rotation and lenght.