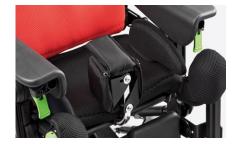

### **Practical & comfortable** The versatility you need

Grillo Adaptive Seating has an **aluminum folding frame**, painted with non-toxic epoxy powders.

The **patented gas-spring-operated height adjustment system** allows to change the height of the chair with the child seated: ideal for getting him or her to access to different table tops and work surfaces with ease and comfort, and to bring him or her closer to the floor for easy descent.