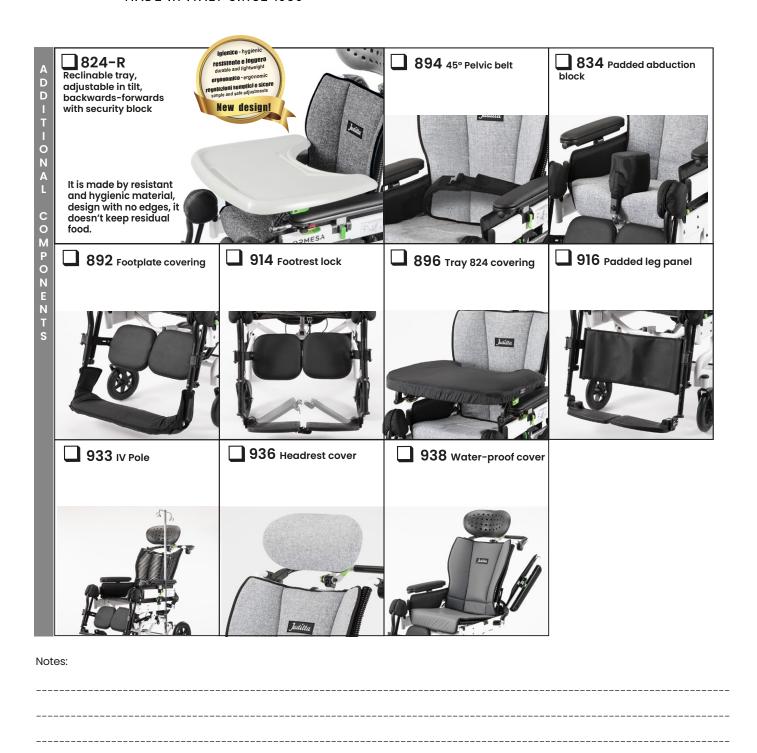

## Please check off the interested products:

| se chec | JK OII tii | e mien     | esteu p | roducts.    |  |
|---------|------------|------------|---------|-------------|--|
| SIZES:  | <b>3</b> 6 | <b>4</b> 0 | 45      | <b>□</b> 50 |  |

dark grey ☐ light grey UPHOLSTERY COLOUR:

FRAME COLOUR:

M-

■ white

■ black

\*footrest adjusted to the maximum length

| eat bottom<br>width | B<br>seat bottom<br>depth                             | C<br>backrest<br>width                                                                                                                                                                                                                                                                                                             | D<br>overall<br>width                                                                                                                                                                                                                                                                                                                                                                                                                                    | H<br>seat bottom<br>inclination-tilt                                                                                                                                                                                                                                                                                                                                                                                                                                                                                                                                           | backrest<br>inclination                                                                                                                                                                                                                                                                                                                                                                                                                                                                                                                                                                                                                                                                                                                                                         | Total<br>weight                                                                                                                                                                                                                                                                                                                                                                                                                                                                                                                                                                                                                                                                                           | Max.<br>Capacity                                                                                                                                                                                                                                                                                                                                                                                                                                                                                                                                                                                                                                                                                                                                                                                                                                                                                                                                                                                                                         | User<br>height                                                                                                                                                                                                                                                                                                                                                                                                                                                                                                                                                                                                                                                                                                                                                                                                                                                                                                                                                                                                                                                   |                    |
|---------------------|-------------------------------------------------------|------------------------------------------------------------------------------------------------------------------------------------------------------------------------------------------------------------------------------------------------------------------------------------------------------------------------------------|----------------------------------------------------------------------------------------------------------------------------------------------------------------------------------------------------------------------------------------------------------------------------------------------------------------------------------------------------------------------------------------------------------------------------------------------------------|--------------------------------------------------------------------------------------------------------------------------------------------------------------------------------------------------------------------------------------------------------------------------------------------------------------------------------------------------------------------------------------------------------------------------------------------------------------------------------------------------------------------------------------------------------------------------------|---------------------------------------------------------------------------------------------------------------------------------------------------------------------------------------------------------------------------------------------------------------------------------------------------------------------------------------------------------------------------------------------------------------------------------------------------------------------------------------------------------------------------------------------------------------------------------------------------------------------------------------------------------------------------------------------------------------------------------------------------------------------------------|-----------------------------------------------------------------------------------------------------------------------------------------------------------------------------------------------------------------------------------------------------------------------------------------------------------------------------------------------------------------------------------------------------------------------------------------------------------------------------------------------------------------------------------------------------------------------------------------------------------------------------------------------------------------------------------------------------------|------------------------------------------------------------------------------------------------------------------------------------------------------------------------------------------------------------------------------------------------------------------------------------------------------------------------------------------------------------------------------------------------------------------------------------------------------------------------------------------------------------------------------------------------------------------------------------------------------------------------------------------------------------------------------------------------------------------------------------------------------------------------------------------------------------------------------------------------------------------------------------------------------------------------------------------------------------------------------------------------------------------------------------------|------------------------------------------------------------------------------------------------------------------------------------------------------------------------------------------------------------------------------------------------------------------------------------------------------------------------------------------------------------------------------------------------------------------------------------------------------------------------------------------------------------------------------------------------------------------------------------------------------------------------------------------------------------------------------------------------------------------------------------------------------------------------------------------------------------------------------------------------------------------------------------------------------------------------------------------------------------------------------------------------------------------------------------------------------------------|--------------------|
| 36 cm               | 40-43-46-49 cm                                        | 47 cm                                                                                                                                                                                                                                                                                                                              | 60 cm                                                                                                                                                                                                                                                                                                                                                                                                                                                    | from 10° to 35° from                                                                                                                                                                                                                                                                                                                                                                                                                                                                                                                                                           | from 100 to 250                                                                                                                                                                                                                                                                                                                                                                                                                                                                                                                                                                                                                                                                                                                                                                 | from 100 to 200                                                                                                                                                                                                                                                                                                                                                                                                                                                                                                                                                                                                                                                                                           | 37 kg                                                                                                                                                                                                                                                                                                                                                                                                                                                                                                                                                                                                                                                                                                                                                                                                                                                                                                                                                                                                                                    | 120 kg                                                                                                                                                                                                                                                                                                                                                                                                                                                                                                                                                                                                                                                                                                                                                                                                                                                                                                                                                                                                                                                           | from 140 to 190 cm |
| 14,1 in             | 15,7-16,9-18,1-19,2 in                                | 18,5 in                                                                                                                                                                                                                                                                                                                            | 23,6 in                                                                                                                                                                                                                                                                                                                                                                                                                                                  |                                                                                                                                                                                                                                                                                                                                                                                                                                                                                                                                                                                | 10 35                                                                                                                                                                                                                                                                                                                                                                                                                                                                                                                                                                                                                                                                                                                                                                           | 81,5 lb                                                                                                                                                                                                                                                                                                                                                                                                                                                                                                                                                                                                                                                                                                   | 264,5 lb                                                                                                                                                                                                                                                                                                                                                                                                                                                                                                                                                                                                                                                                                                                                                                                                                                                                                                                                                                                                                                 | from 55,1 to 74,8 in                                                                                                                                                                                                                                                                                                                                                                                                                                                                                                                                                                                                                                                                                                                                                                                                                                                                                                                                                                                                                                             |                    |
| 40 cm               | 40-43-46-49 cm                                        | 47 cm                                                                                                                                                                                                                                                                                                                              | 60 cm                                                                                                                                                                                                                                                                                                                                                                                                                                                    | from 10° to 35°                                                                                                                                                                                                                                                                                                                                                                                                                                                                                                                                                                | from 100 to 250                                                                                                                                                                                                                                                                                                                                                                                                                                                                                                                                                                                                                                                                                                                                                                 | from 100 to 200                                                                                                                                                                                                                                                                                                                                                                                                                                                                                                                                                                                                                                                                                           | 37 kg                                                                                                                                                                                                                                                                                                                                                                                                                                                                                                                                                                                                                                                                                                                                                                                                                                                                                                                                                                                                                                    | 120 kg                                                                                                                                                                                                                                                                                                                                                                                                                                                                                                                                                                                                                                                                                                                                                                                                                                                                                                                                                                                                                                                           | from 140 to 190 cm |
| 15,7 in             | 15,7-16,9-18,1-19,2 in                                | 18,5 in                                                                                                                                                                                                                                                                                                                            | 23,6 in                                                                                                                                                                                                                                                                                                                                                                                                                                                  |                                                                                                                                                                                                                                                                                                                                                                                                                                                                                                                                                                                | 011110-1035- 11011110-1038-                                                                                                                                                                                                                                                                                                                                                                                                                                                                                                                                                                                                                                                                                                                                                     | 81,5 lb                                                                                                                                                                                                                                                                                                                                                                                                                                                                                                                                                                                                                                                                                                   | 264,5 lb                                                                                                                                                                                                                                                                                                                                                                                                                                                                                                                                                                                                                                                                                                                                                                                                                                                                                                                                                                                                                                 | from 55,1 to 74,8 in                                                                                                                                                                                                                                                                                                                                                                                                                                                                                                                                                                                                                                                                                                                                                                                                                                                                                                                                                                                                                                             |                    |
| 45 cm               | 40-43-46-49 cm                                        | 52 cm                                                                                                                                                                                                                                                                                                                              | 65 cm                                                                                                                                                                                                                                                                                                                                                                                                                                                    | from 10° to 35°                                                                                                                                                                                                                                                                                                                                                                                                                                                                                                                                                                |                                                                                                                                                                                                                                                                                                                                                                                                                                                                                                                                                                                                                                                                                                                                                                                 | 100                                                                                                                                                                                                                                                                                                                                                                                                                                                                                                                                                                                                                                                                                                       | 39 kg                                                                                                                                                                                                                                                                                                                                                                                                                                                                                                                                                                                                                                                                                                                                                                                                                                                                                                                                                                                                                                    | 130 kg                                                                                                                                                                                                                                                                                                                                                                                                                                                                                                                                                                                                                                                                                                                                                                                                                                                                                                                                                                                                                                                           | from 140 to 190 cm |
| 17,7 in             | 15,7-16,9-18,1-19,2 in                                | 20,4 in                                                                                                                                                                                                                                                                                                                            | 25,5 in                                                                                                                                                                                                                                                                                                                                                                                                                                                  |                                                                                                                                                                                                                                                                                                                                                                                                                                                                                                                                                                                | from 10° to 38°                                                                                                                                                                                                                                                                                                                                                                                                                                                                                                                                                                                                                                                                                                                                                                 | 85,9 lb                                                                                                                                                                                                                                                                                                                                                                                                                                                                                                                                                                                                                                                                                                   | 286,6 lb                                                                                                                                                                                                                                                                                                                                                                                                                                                                                                                                                                                                                                                                                                                                                                                                                                                                                                                                                                                                                                 | from 55,1 to 74,8 in                                                                                                                                                                                                                                                                                                                                                                                                                                                                                                                                                                                                                                                                                                                                                                                                                                                                                                                                                                                                                                             |                    |
| 50 cm               | 40-43-46-49 cm                                        | 57 cm                                                                                                                                                                                                                                                                                                                              | 70 cm                                                                                                                                                                                                                                                                                                                                                                                                                                                    | from 10° to 35°                                                                                                                                                                                                                                                                                                                                                                                                                                                                                                                                                                | f==== 100 t= 250                                                                                                                                                                                                                                                                                                                                                                                                                                                                                                                                                                                                                                                                                                                                                                | frame 100 to 200                                                                                                                                                                                                                                                                                                                                                                                                                                                                                                                                                                                                                                                                                          | 40 kg                                                                                                                                                                                                                                                                                                                                                                                                                                                                                                                                                                                                                                                                                                                                                                                                                                                                                                                                                                                                                                    | 140 kg                                                                                                                                                                                                                                                                                                                                                                                                                                                                                                                                                                                                                                                                                                                                                                                                                                                                                                                                                                                                                                                           | from 140 to 190 cm |
| 19,6 in             | 15,7-16,9-18,1-19,2 in                                | 22,4 in                                                                                                                                                                                                                                                                                                                            | 27,5 in                                                                                                                                                                                                                                                                                                                                                                                                                                                  |                                                                                                                                                                                                                                                                                                                                                                                                                                                                                                                                                                                | 10111 10° 10 35°   110m 10° to 38°                                                                                                                                                                                                                                                                                                                                                                                                                                                                                                                                                                                                                                                                                                                                              | 88,1 lb                                                                                                                                                                                                                                                                                                                                                                                                                                                                                                                                                                                                                                                                                                   | 308,6 lb                                                                                                                                                                                                                                                                                                                                                                                                                                                                                                                                                                                                                                                                                                                                                                                                                                                                                                                                                                                                                                 | from 55,1 to 74,8 in                                                                                                                                                                                                                                                                                                                                                                                                                                                                                                                                                                                                                                                                                                                                                                                                                                                                                                                                                                                                                                             |                    |
|                     | width 36 cm 14,1 in 40 cm 15,7 in 45 cm 17,7 in 50 cm | width         depth           36 cm         40-43-46-49 cm           14,1 in         15,7-16,9-18,1-19,2 in           40 cm         40-43-46-49 cm           15,7 in         15,7-16,9-18,1-19,2 in           45 cm         40-43-46-49 cm           17,7 in         15,7-16,9-18,1-19,2 in           50 cm         40-43-46-49 cm | width         depth         width           36 cm         40-43-46-49 cm         47 cm           14,1 in         15,7-16,9-18,1-19,2 in         18,5 in           40 cm         40-43-46-49 cm         47 cm           15,7 in         15,7-16,9-18,1-19,2 in         18,5 in           45 cm         40-43-46-49 cm         52 cm           17,7 in         15,7-16,9-18,1-19,2 in         20,4 in           50 cm         40-43-46-49 cm         57 cm | width         depth         width         width           36 cm         40-43-46-49 cm         47 cm         60 cm           14,1 in         15,7-16,9-18,1-19,2 in         18,5 in         23,6 in           40 cm         40-43-46-49 cm         47 cm         60 cm           15,7 in         15,7-16,9-18,1-19,2 in         18,5 in         23,6 in           45 cm         40-43-46-49 cm         52 cm         65 cm           17,7 in         15,7-16,9-18,1-19,2 in         20,4 in         25,5 in           50 cm         40-43-46-49 cm         57 cm         70 cm | width         depth         width         width         inclination-tilt           36 cm         40-43-46-49 cm         47 cm         60 cm         from 10° to 35°           14,1 in         15,7-16,9-18,1-19,2 in         18,5 in         23,6 in         from 10° to 35°           40 cm         40-43-46-49 cm         47 cm         60 cm         from 10° to 35°           15,7 in         15,7-16,9-18,1-19,2 in         18,5 in         23,6 in         from 10° to 35°           45 cm         40-43-46-49 cm         52 cm         65 cm         from 10° to 35°           17,7 in         15,7-16,9-18,1-19,2 in         20,4 in         25,5 in         from 10° to 35°           50 cm         40-43-46-49 cm         57 cm         70 cm         from 10° to 35° | width         depth         width         width         inclination-tilt         inclination           36 cm         40-43-46-49 cm         47 cm         60 cm         from 10° to 35°         from 10° to 38°           40 cm         40-43-46-49 cm         47 cm         60 cm         from 10° to 35°         from 10° to 38°           15,7 in         15,7-16,9-18,1-19,2 in         18,5 in         23,6 in         from 10° to 35°         from 10° to 38°           45 cm         40-43-46-49 cm         52 cm         65 cm         from 10° to 35°         from 10° to 38°           50 cm         40-43-46-49 cm         57 cm         70 cm         from 10° to 35°         from 10° to 38° | Motion         Sect Sottom         Sect Sottom         width         Sect Sottom         width         sect Sottom         width         sect Sottom         weight           36 cm         40-43-46-49 cm         47 cm         60 cm         from 10° to 35°         37 kg           14,1 in         15,7-16,9-18,1-19,2 in         18,5 in         23,6 in         from 10° to 35°         37 kg           40 cm         40-43-46-49 cm         47 cm         60 cm         from 10° to 35°         37 kg           15,7-16,9-18,1-19,2 in         18,5 in         23,6 in         from 10° to 35°         81,5 lb           45 cm         40-43-46-49 cm         52 cm         65 cm         from 10° to 35°         from 10° to 38°         39 kg           17,7 in         15,7-16,9-18,1-19,2 in         20,4 in         25,5 in         from 10° to 35°         from 10° to 38°         85,9 lb           50 cm         40-43-46-49 cm         57 cm         70 cm         from 10° to 35°         from 10° to 38°         40 kg | Motion         Sect bottom         Sect bottom         weight         Capacity           36 cm         40-43-46-49 cm         47 cm         60 cm         from 10° to 35°         37 kg         120 kg           14,1 in         15,7-16,9-18,1-19,2 in         18,5 in         23,6 in         from 10° to 35°         from 10° to 38°         37 kg         120 kg           40 cm         40-43-46-49 cm         47 cm         60 cm         from 10° to 35°         37 kg         120 kg           15,7-16,9-18,1-19,2 in         18,5 in         23,6 in         from 10° to 35°         81,5 lb         264,5 lb           45 cm         40-43-46-49 cm         52 cm         65 cm         from 10° to 35°         39 kg         130 kg           17,7 in         15,7-16,9-18,1-19,2 in         20,4 in         25,5 in         from 10° to 35°         from 10° to 38°         85,9 lb         286,6 lb           50 cm         40-43-46-49 cm         57 cm         70 cm         from 10° to 38°         from 10° to 38°         40 kg         140 kg |                    |