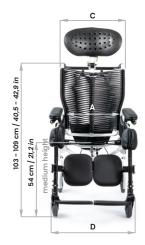

dark grey ☐ light grey UPHOLSTERY COLOUR:

FRAME COLOUR:

M-

■ white

■ black

\*footrest adjusted to the maximum length

| eat bottom<br>width | B<br>seat bottom<br>depth                             | C<br>backrest<br>width                                                                                                                                                                                                                                                                                                             | D<br>overall<br>width                                                                                                                                                                                                                                                                                                                                                                                                                                    | H<br>seat bottom<br>inclination-tilt                                                                                                                                                                                                                                                                                                                                                                                                                                                                                                                                           | backrest<br>inclination                                                                                                                                                                                                                                                                                                                                                                                                                                                                                                                                                                                                                                                                                                                                                         | Total<br>weight                                                                                                                                                                                                                                                                                                                                                                                                                                                                                                                                                                                                                                                                                           | Max.<br>Capacity                                                                                                                                                                                                                                                                                                                                                                                                                                                                                                                                                                                                                                                                                                                                                                                                                                                                                                                                                                                                                         | User<br>height                                                                                                                                                                                                                                                                                                                                                                                                                                                                                                                                                                                                                                                                                                                                                                                                                                                                                                                                                                                                                                                   |                    |
|---------------------|-------------------------------------------------------|------------------------------------------------------------------------------------------------------------------------------------------------------------------------------------------------------------------------------------------------------------------------------------------------------------------------------------|----------------------------------------------------------------------------------------------------------------------------------------------------------------------------------------------------------------------------------------------------------------------------------------------------------------------------------------------------------------------------------------------------------------------------------------------------------|--------------------------------------------------------------------------------------------------------------------------------------------------------------------------------------------------------------------------------------------------------------------------------------------------------------------------------------------------------------------------------------------------------------------------------------------------------------------------------------------------------------------------------------------------------------------------------|---------------------------------------------------------------------------------------------------------------------------------------------------------------------------------------------------------------------------------------------------------------------------------------------------------------------------------------------------------------------------------------------------------------------------------------------------------------------------------------------------------------------------------------------------------------------------------------------------------------------------------------------------------------------------------------------------------------------------------------------------------------------------------|-----------------------------------------------------------------------------------------------------------------------------------------------------------------------------------------------------------------------------------------------------------------------------------------------------------------------------------------------------------------------------------------------------------------------------------------------------------------------------------------------------------------------------------------------------------------------------------------------------------------------------------------------------------------------------------------------------------|------------------------------------------------------------------------------------------------------------------------------------------------------------------------------------------------------------------------------------------------------------------------------------------------------------------------------------------------------------------------------------------------------------------------------------------------------------------------------------------------------------------------------------------------------------------------------------------------------------------------------------------------------------------------------------------------------------------------------------------------------------------------------------------------------------------------------------------------------------------------------------------------------------------------------------------------------------------------------------------------------------------------------------------|------------------------------------------------------------------------------------------------------------------------------------------------------------------------------------------------------------------------------------------------------------------------------------------------------------------------------------------------------------------------------------------------------------------------------------------------------------------------------------------------------------------------------------------------------------------------------------------------------------------------------------------------------------------------------------------------------------------------------------------------------------------------------------------------------------------------------------------------------------------------------------------------------------------------------------------------------------------------------------------------------------------------------------------------------------------|--------------------|
| 36 cm               | 40-43-46-49 cm                                        | 47 cm                                                                                                                                                                                                                                                                                                                              | 60 cm                                                                                                                                                                                                                                                                                                                                                                                                                                                    | from 10° to 35° from                                                                                                                                                                                                                                                                                                                                                                                                                                                                                                                                                           | from 100 to 250                                                                                                                                                                                                                                                                                                                                                                                                                                                                                                                                                                                                                                                                                                                                                                 | from 100 to 200                                                                                                                                                                                                                                                                                                                                                                                                                                                                                                                                                                                                                                                                                           | 37 kg                                                                                                                                                                                                                                                                                                                                                                                                                                                                                                                                                                                                                                                                                                                                                                                                                                                                                                                                                                                                                                    | 120 kg                                                                                                                                                                                                                                                                                                                                                                                                                                                                                                                                                                                                                                                                                                                                                                                                                                                                                                                                                                                                                                                           | from 140 to 190 cm |
| 14,1 in             | 15,7-16,9-18,1-19,2 in                                | 18,5 in                                                                                                                                                                                                                                                                                                                            | 23,6 in                                                                                                                                                                                                                                                                                                                                                                                                                                                  |                                                                                                                                                                                                                                                                                                                                                                                                                                                                                                                                                                                | 10 35                                                                                                                                                                                                                                                                                                                                                                                                                                                                                                                                                                                                                                                                                                                                                                           | 81,5 lb                                                                                                                                                                                                                                                                                                                                                                                                                                                                                                                                                                                                                                                                                                   | 264,5 lb                                                                                                                                                                                                                                                                                                                                                                                                                                                                                                                                                                                                                                                                                                                                                                                                                                                                                                                                                                                                                                 | from 55,1 to 74,8 in                                                                                                                                                                                                                                                                                                                                                                                                                                                                                                                                                                                                                                                                                                                                                                                                                                                                                                                                                                                                                                             |                    |
| 40 cm               | 40-43-46-49 cm                                        | 47 cm                                                                                                                                                                                                                                                                                                                              | 60 cm                                                                                                                                                                                                                                                                                                                                                                                                                                                    | from 10° to 35°                                                                                                                                                                                                                                                                                                                                                                                                                                                                                                                                                                | from 100 to 250                                                                                                                                                                                                                                                                                                                                                                                                                                                                                                                                                                                                                                                                                                                                                                 | from 100 to 200                                                                                                                                                                                                                                                                                                                                                                                                                                                                                                                                                                                                                                                                                           | 37 kg                                                                                                                                                                                                                                                                                                                                                                                                                                                                                                                                                                                                                                                                                                                                                                                                                                                                                                                                                                                                                                    | 120 kg                                                                                                                                                                                                                                                                                                                                                                                                                                                                                                                                                                                                                                                                                                                                                                                                                                                                                                                                                                                                                                                           | from 140 to 190 cm |
| 15,7 in             | 15,7-16,9-18,1-19,2 in                                | 18,5 in                                                                                                                                                                                                                                                                                                                            | 23,6 in                                                                                                                                                                                                                                                                                                                                                                                                                                                  |                                                                                                                                                                                                                                                                                                                                                                                                                                                                                                                                                                                | 011110-1035- 11011110-1038-                                                                                                                                                                                                                                                                                                                                                                                                                                                                                                                                                                                                                                                                                                                                                     | 81,5 lb                                                                                                                                                                                                                                                                                                                                                                                                                                                                                                                                                                                                                                                                                                   | 264,5 lb                                                                                                                                                                                                                                                                                                                                                                                                                                                                                                                                                                                                                                                                                                                                                                                                                                                                                                                                                                                                                                 | from 55,1 to 74,8 in                                                                                                                                                                                                                                                                                                                                                                                                                                                                                                                                                                                                                                                                                                                                                                                                                                                                                                                                                                                                                                             |                    |
| 45 cm               | 40-43-46-49 cm                                        | 52 cm                                                                                                                                                                                                                                                                                                                              | 65 cm                                                                                                                                                                                                                                                                                                                                                                                                                                                    | from 10° to 35°                                                                                                                                                                                                                                                                                                                                                                                                                                                                                                                                                                |                                                                                                                                                                                                                                                                                                                                                                                                                                                                                                                                                                                                                                                                                                                                                                                 | 100                                                                                                                                                                                                                                                                                                                                                                                                                                                                                                                                                                                                                                                                                                       | 39 kg                                                                                                                                                                                                                                                                                                                                                                                                                                                                                                                                                                                                                                                                                                                                                                                                                                                                                                                                                                                                                                    | 130 kg                                                                                                                                                                                                                                                                                                                                                                                                                                                                                                                                                                                                                                                                                                                                                                                                                                                                                                                                                                                                                                                           | from 140 to 190 cm |
| 17,7 in             | 15,7-16,9-18,1-19,2 in                                | 20,4 in                                                                                                                                                                                                                                                                                                                            | 25,5 in                                                                                                                                                                                                                                                                                                                                                                                                                                                  |                                                                                                                                                                                                                                                                                                                                                                                                                                                                                                                                                                                | from 10° to 38°                                                                                                                                                                                                                                                                                                                                                                                                                                                                                                                                                                                                                                                                                                                                                                 | 85,9 lb                                                                                                                                                                                                                                                                                                                                                                                                                                                                                                                                                                                                                                                                                                   | 286,6 lb                                                                                                                                                                                                                                                                                                                                                                                                                                                                                                                                                                                                                                                                                                                                                                                                                                                                                                                                                                                                                                 | from 55,1 to 74,8 in                                                                                                                                                                                                                                                                                                                                                                                                                                                                                                                                                                                                                                                                                                                                                                                                                                                                                                                                                                                                                                             |                    |
| 50 cm               | 40-43-46-49 cm                                        | 57 cm                                                                                                                                                                                                                                                                                                                              | 70 cm                                                                                                                                                                                                                                                                                                                                                                                                                                                    | from 10° to 35°                                                                                                                                                                                                                                                                                                                                                                                                                                                                                                                                                                | f==== 100 t= 250                                                                                                                                                                                                                                                                                                                                                                                                                                                                                                                                                                                                                                                                                                                                                                | frame 100 to 200                                                                                                                                                                                                                                                                                                                                                                                                                                                                                                                                                                                                                                                                                          | 40 kg                                                                                                                                                                                                                                                                                                                                                                                                                                                                                                                                                                                                                                                                                                                                                                                                                                                                                                                                                                                                                                    | 140 kg                                                                                                                                                                                                                                                                                                                                                                                                                                                                                                                                                                                                                                                                                                                                                                                                                                                                                                                                                                                                                                                           | from 140 to 190 cm |
| 19,6 in             | 15,7-16,9-18,1-19,2 in                                | 22,4 in                                                                                                                                                                                                                                                                                                                            | 27,5 in                                                                                                                                                                                                                                                                                                                                                                                                                                                  |                                                                                                                                                                                                                                                                                                                                                                                                                                                                                                                                                                                | 10111 10° 10 35°   110m 10° to 38°                                                                                                                                                                                                                                                                                                                                                                                                                                                                                                                                                                                                                                                                                                                                              | 88,1 lb                                                                                                                                                                                                                                                                                                                                                                                                                                                                                                                                                                                                                                                                                                   | 308,6 lb                                                                                                                                                                                                                                                                                                                                                                                                                                                                                                                                                                                                                                                                                                                                                                                                                                                                                                                                                                                                                                 | from 55,1 to 74,8 in                                                                                                                                                                                                                                                                                                                                                                                                                                                                                                                                                                                                                                                                                                                                                                                                                                                                                                                                                                                                                                             |                    |
|                     | width 36 cm 14,1 in 40 cm 15,7 in 45 cm 17,7 in 50 cm | width         depth           36 cm         40-43-46-49 cm           14,1 in         15,7-16,9-18,1-19,2 in           40 cm         40-43-46-49 cm           15,7 in         15,7-16,9-18,1-19,2 in           45 cm         40-43-46-49 cm           17,7 in         15,7-16,9-18,1-19,2 in           50 cm         40-43-46-49 cm | width         depth         width           36 cm         40-43-46-49 cm         47 cm           14,1 in         15,7-16,9-18,1-19,2 in         18,5 in           40 cm         40-43-46-49 cm         47 cm           15,7 in         15,7-16,9-18,1-19,2 in         18,5 in           45 cm         40-43-46-49 cm         52 cm           17,7 in         15,7-16,9-18,1-19,2 in         20,4 in           50 cm         40-43-46-49 cm         57 cm | width         depth         width         width           36 cm         40-43-46-49 cm         47 cm         60 cm           14,1 in         15,7-16,9-18,1-19,2 in         18,5 in         23,6 in           40 cm         40-43-46-49 cm         47 cm         60 cm           15,7 in         15,7-16,9-18,1-19,2 in         18,5 in         23,6 in           45 cm         40-43-46-49 cm         52 cm         65 cm           17,7 in         15,7-16,9-18,1-19,2 in         20,4 in         25,5 in           50 cm         40-43-46-49 cm         57 cm         70 cm | width         depth         width         width         inclination-tilt           36 cm         40-43-46-49 cm         47 cm         60 cm         from 10° to 35°           14,1 in         15,7-16,9-18,1-19,2 in         18,5 in         23,6 in         from 10° to 35°           40 cm         40-43-46-49 cm         47 cm         60 cm         from 10° to 35°           15,7 in         15,7-16,9-18,1-19,2 in         18,5 in         23,6 in         from 10° to 35°           45 cm         40-43-46-49 cm         52 cm         65 cm         from 10° to 35°           17,7 in         15,7-16,9-18,1-19,2 in         20,4 in         25,5 in         from 10° to 35°           50 cm         40-43-46-49 cm         57 cm         70 cm         from 10° to 35° | width         depth         width         width         inclination-tilt         inclination           36 cm         40-43-46-49 cm         47 cm         60 cm         from 10° to 35°         from 10° to 38°           40 cm         40-43-46-49 cm         47 cm         60 cm         from 10° to 35°         from 10° to 38°           15,7 in         15,7-16,9-18,1-19,2 in         18,5 in         23,6 in         from 10° to 35°         from 10° to 38°           45 cm         40-43-46-49 cm         52 cm         65 cm         from 10° to 35°         from 10° to 38°           50 cm         40-43-46-49 cm         57 cm         70 cm         from 10° to 35°         from 10° to 38° | Motion         Sect Sottom         Sect Sottom         width         Sect Sottom         width         sect Sottom         width         sect Sottom         weight           36 cm         40-43-46-49 cm         47 cm         60 cm         from 10° to 35°         37 kg           14,1 in         15,7-16,9-18,1-19,2 in         18,5 in         23,6 in         from 10° to 35°         37 kg           40 cm         40-43-46-49 cm         47 cm         60 cm         from 10° to 35°         37 kg           15,7-16,9-18,1-19,2 in         18,5 in         23,6 in         from 10° to 35°         81,5 lb           45 cm         40-43-46-49 cm         52 cm         65 cm         from 10° to 35°         from 10° to 38°         39 kg           17,7 in         15,7-16,9-18,1-19,2 in         20,4 in         25,5 in         from 10° to 35°         from 10° to 38°         85,9 lb           50 cm         40-43-46-49 cm         57 cm         70 cm         from 10° to 35°         from 10° to 38°         40 kg | Motion         Sect bottom         Sect bottom         weight         Capacity           36 cm         40-43-46-49 cm         47 cm         60 cm         from 10° to 35°         37 kg         120 kg           14,1 in         15,7-16,9-18,1-19,2 in         18,5 in         23,6 in         from 10° to 35°         from 10° to 38°         37 kg         120 kg           40 cm         40-43-46-49 cm         47 cm         60 cm         from 10° to 35°         37 kg         120 kg           15,7-16,9-18,1-19,2 in         18,5 in         23,6 in         from 10° to 35°         81,5 lb         264,5 lb           45 cm         40-43-46-49 cm         52 cm         65 cm         from 10° to 35°         39 kg         130 kg           17,7 in         15,7-16,9-18,1-19,2 in         20,4 in         25,5 in         from 10° to 35°         from 10° to 38°         85,9 lb         286,6 lb           50 cm         40-43-46-49 cm         57 cm         70 cm         from 10° to 38°         from 10° to 38°         40 kg         140 kg |                    |