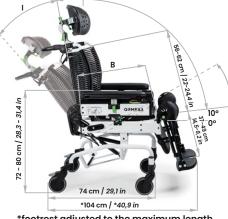

dark grey ☐ light grey UPHOLSTERY COLOUR:

FRAME COLOUR:

M-

■ white

■ black

\*footrest adjusted to the maximum length

| eat bottom<br>width | B<br>seat bottom<br>depth                             | C<br>backrest<br>width                                                                                                                                                                                                                                                                                                             | D<br>overall<br>width                                                                                                                                                                                                                                                                                                                                                                                                                                    | H<br>seat bottom<br>inclination-tilt                                                                                                                                                                                                                                                                                                                                                                                                                                                                                                                                           | backrest<br>inclination                                                                                                                                                                                                                                                                                                                                                                                                                                                                                                                                                                                                                                                                                                                                                         | Total<br>weight                                                                                                                                                                                                                                                                                                                                                                                                                                                                                                                                                                                                                                                                                           | Max.<br>Capacity                                                                                                                                                                                                                                                                                                                                                                                                                                                                                                                                                                                                                                                                                                                                                                                                                                                                                                                                                                                                                         | User<br>height                                                                                                                                                                                                                                                                                                                                                                                                                                                                                                                                                                                                                                                                                                                                                                                                                                                                                                                                                                                                                                                   |                    |
|---------------------|-------------------------------------------------------|------------------------------------------------------------------------------------------------------------------------------------------------------------------------------------------------------------------------------------------------------------------------------------------------------------------------------------|----------------------------------------------------------------------------------------------------------------------------------------------------------------------------------------------------------------------------------------------------------------------------------------------------------------------------------------------------------------------------------------------------------------------------------------------------------|--------------------------------------------------------------------------------------------------------------------------------------------------------------------------------------------------------------------------------------------------------------------------------------------------------------------------------------------------------------------------------------------------------------------------------------------------------------------------------------------------------------------------------------------------------------------------------|---------------------------------------------------------------------------------------------------------------------------------------------------------------------------------------------------------------------------------------------------------------------------------------------------------------------------------------------------------------------------------------------------------------------------------------------------------------------------------------------------------------------------------------------------------------------------------------------------------------------------------------------------------------------------------------------------------------------------------------------------------------------------------|-----------------------------------------------------------------------------------------------------------------------------------------------------------------------------------------------------------------------------------------------------------------------------------------------------------------------------------------------------------------------------------------------------------------------------------------------------------------------------------------------------------------------------------------------------------------------------------------------------------------------------------------------------------------------------------------------------------|------------------------------------------------------------------------------------------------------------------------------------------------------------------------------------------------------------------------------------------------------------------------------------------------------------------------------------------------------------------------------------------------------------------------------------------------------------------------------------------------------------------------------------------------------------------------------------------------------------------------------------------------------------------------------------------------------------------------------------------------------------------------------------------------------------------------------------------------------------------------------------------------------------------------------------------------------------------------------------------------------------------------------------------|------------------------------------------------------------------------------------------------------------------------------------------------------------------------------------------------------------------------------------------------------------------------------------------------------------------------------------------------------------------------------------------------------------------------------------------------------------------------------------------------------------------------------------------------------------------------------------------------------------------------------------------------------------------------------------------------------------------------------------------------------------------------------------------------------------------------------------------------------------------------------------------------------------------------------------------------------------------------------------------------------------------------------------------------------------------|--------------------|
| 36 cm               | 40-43-46-49 cm                                        | 47 cm                                                                                                                                                                                                                                                                                                                              | 60 cm                                                                                                                                                                                                                                                                                                                                                                                                                                                    | from 10° to 35° from                                                                                                                                                                                                                                                                                                                                                                                                                                                                                                                                                           | from 100 to 250                                                                                                                                                                                                                                                                                                                                                                                                                                                                                                                                                                                                                                                                                                                                                                 | from 100 to 200                                                                                                                                                                                                                                                                                                                                                                                                                                                                                                                                                                                                                                                                                           | 37 kg                                                                                                                                                                                                                                                                                                                                                                                                                                                                                                                                                                                                                                                                                                                                                                                                                                                                                                                                                                                                                                    | 120 kg                                                                                                                                                                                                                                                                                                                                                                                                                                                                                                                                                                                                                                                                                                                                                                                                                                                                                                                                                                                                                                                           | from 140 to 190 cm |
| 14,1 in             | 15,7-16,9-18,1-19,2 in                                | 18,5 in                                                                                                                                                                                                                                                                                                                            | 23,6 in                                                                                                                                                                                                                                                                                                                                                                                                                                                  |                                                                                                                                                                                                                                                                                                                                                                                                                                                                                                                                                                                | 10 35                                                                                                                                                                                                                                                                                                                                                                                                                                                                                                                                                                                                                                                                                                                                                                           | 81,5 lb                                                                                                                                                                                                                                                                                                                                                                                                                                                                                                                                                                                                                                                                                                   | 264,5 lb                                                                                                                                                                                                                                                                                                                                                                                                                                                                                                                                                                                                                                                                                                                                                                                                                                                                                                                                                                                                                                 | from 55,1 to 74,8 in                                                                                                                                                                                                                                                                                                                                                                                                                                                                                                                                                                                                                                                                                                                                                                                                                                                                                                                                                                                                                                             |                    |
| 40 cm               | 40-43-46-49 cm                                        | 47 cm                                                                                                                                                                                                                                                                                                                              | 60 cm                                                                                                                                                                                                                                                                                                                                                                                                                                                    | from 10° to 35°                                                                                                                                                                                                                                                                                                                                                                                                                                                                                                                                                                | from 100 to 250                                                                                                                                                                                                                                                                                                                                                                                                                                                                                                                                                                                                                                                                                                                                                                 | from 100 to 200                                                                                                                                                                                                                                                                                                                                                                                                                                                                                                                                                                                                                                                                                           | 37 kg                                                                                                                                                                                                                                                                                                                                                                                                                                                                                                                                                                                                                                                                                                                                                                                                                                                                                                                                                                                                                                    | 120 kg                                                                                                                                                                                                                                                                                                                                                                                                                                                                                                                                                                                                                                                                                                                                                                                                                                                                                                                                                                                                                                                           | from 140 to 190 cm |
| 15,7 in             | 15,7-16,9-18,1-19,2 in                                | 18,5 in                                                                                                                                                                                                                                                                                                                            | 23,6 in                                                                                                                                                                                                                                                                                                                                                                                                                                                  |                                                                                                                                                                                                                                                                                                                                                                                                                                                                                                                                                                                | 011110-1035- 11011110-1038-                                                                                                                                                                                                                                                                                                                                                                                                                                                                                                                                                                                                                                                                                                                                                     | 81,5 lb                                                                                                                                                                                                                                                                                                                                                                                                                                                                                                                                                                                                                                                                                                   | 264,5 lb                                                                                                                                                                                                                                                                                                                                                                                                                                                                                                                                                                                                                                                                                                                                                                                                                                                                                                                                                                                                                                 | from 55,1 to 74,8 in                                                                                                                                                                                                                                                                                                                                                                                                                                                                                                                                                                                                                                                                                                                                                                                                                                                                                                                                                                                                                                             |                    |
| 45 cm               | 40-43-46-49 cm                                        | 52 cm                                                                                                                                                                                                                                                                                                                              | 65 cm                                                                                                                                                                                                                                                                                                                                                                                                                                                    | from 10° to 35°                                                                                                                                                                                                                                                                                                                                                                                                                                                                                                                                                                |                                                                                                                                                                                                                                                                                                                                                                                                                                                                                                                                                                                                                                                                                                                                                                                 | 100                                                                                                                                                                                                                                                                                                                                                                                                                                                                                                                                                                                                                                                                                                       | 39 kg                                                                                                                                                                                                                                                                                                                                                                                                                                                                                                                                                                                                                                                                                                                                                                                                                                                                                                                                                                                                                                    | 130 kg                                                                                                                                                                                                                                                                                                                                                                                                                                                                                                                                                                                                                                                                                                                                                                                                                                                                                                                                                                                                                                                           | from 140 to 190 cm |
| 17,7 in             | 15,7-16,9-18,1-19,2 in                                | 20,4 in                                                                                                                                                                                                                                                                                                                            | 25,5 in                                                                                                                                                                                                                                                                                                                                                                                                                                                  |                                                                                                                                                                                                                                                                                                                                                                                                                                                                                                                                                                                | from 10° to 38°                                                                                                                                                                                                                                                                                                                                                                                                                                                                                                                                                                                                                                                                                                                                                                 | 85,9 lb                                                                                                                                                                                                                                                                                                                                                                                                                                                                                                                                                                                                                                                                                                   | 286,6 lb                                                                                                                                                                                                                                                                                                                                                                                                                                                                                                                                                                                                                                                                                                                                                                                                                                                                                                                                                                                                                                 | from 55,1 to 74,8 in                                                                                                                                                                                                                                                                                                                                                                                                                                                                                                                                                                                                                                                                                                                                                                                                                                                                                                                                                                                                                                             |                    |
| 50 cm               | 40-43-46-49 cm                                        | 57 cm                                                                                                                                                                                                                                                                                                                              | 70 cm                                                                                                                                                                                                                                                                                                                                                                                                                                                    | from 10° to 35°                                                                                                                                                                                                                                                                                                                                                                                                                                                                                                                                                                | f==== 100 t= 250                                                                                                                                                                                                                                                                                                                                                                                                                                                                                                                                                                                                                                                                                                                                                                | frame 100 to 200                                                                                                                                                                                                                                                                                                                                                                                                                                                                                                                                                                                                                                                                                          | 40 kg                                                                                                                                                                                                                                                                                                                                                                                                                                                                                                                                                                                                                                                                                                                                                                                                                                                                                                                                                                                                                                    | 140 kg                                                                                                                                                                                                                                                                                                                                                                                                                                                                                                                                                                                                                                                                                                                                                                                                                                                                                                                                                                                                                                                           | from 140 to 190 cm |
| 19,6 in             | 15,7-16,9-18,1-19,2 in                                | 22,4 in                                                                                                                                                                                                                                                                                                                            | 27,5 in                                                                                                                                                                                                                                                                                                                                                                                                                                                  |                                                                                                                                                                                                                                                                                                                                                                                                                                                                                                                                                                                | 10111 10° 10 35°   110m 10° to 38°                                                                                                                                                                                                                                                                                                                                                                                                                                                                                                                                                                                                                                                                                                                                              | 88,1 lb                                                                                                                                                                                                                                                                                                                                                                                                                                                                                                                                                                                                                                                                                                   | 308,6 lb                                                                                                                                                                                                                                                                                                                                                                                                                                                                                                                                                                                                                                                                                                                                                                                                                                                                                                                                                                                                                                 | from 55,1 to 74,8 in                                                                                                                                                                                                                                                                                                                                                                                                                                                                                                                                                                                                                                                                                                                                                                                                                                                                                                                                                                                                                                             |                    |
|                     | width 36 cm 14,1 in 40 cm 15,7 in 45 cm 17,7 in 50 cm | width         depth           36 cm         40-43-46-49 cm           14,1 in         15,7-16,9-18,1-19,2 in           40 cm         40-43-46-49 cm           15,7 in         15,7-16,9-18,1-19,2 in           45 cm         40-43-46-49 cm           17,7 in         15,7-16,9-18,1-19,2 in           50 cm         40-43-46-49 cm | width         depth         width           36 cm         40-43-46-49 cm         47 cm           14,1 in         15,7-16,9-18,1-19,2 in         18,5 in           40 cm         40-43-46-49 cm         47 cm           15,7 in         15,7-16,9-18,1-19,2 in         18,5 in           45 cm         40-43-46-49 cm         52 cm           17,7 in         15,7-16,9-18,1-19,2 in         20,4 in           50 cm         40-43-46-49 cm         57 cm | width         depth         width         width           36 cm         40-43-46-49 cm         47 cm         60 cm           14,1 in         15,7-16,9-18,1-19,2 in         18,5 in         23,6 in           40 cm         40-43-46-49 cm         47 cm         60 cm           15,7 in         15,7-16,9-18,1-19,2 in         18,5 in         23,6 in           45 cm         40-43-46-49 cm         52 cm         65 cm           17,7 in         15,7-16,9-18,1-19,2 in         20,4 in         25,5 in           50 cm         40-43-46-49 cm         57 cm         70 cm | width         depth         width         width         inclination-tilt           36 cm         40-43-46-49 cm         47 cm         60 cm         from 10° to 35°           14,1 in         15,7-16,9-18,1-19,2 in         18,5 in         23,6 in         from 10° to 35°           40 cm         40-43-46-49 cm         47 cm         60 cm         from 10° to 35°           15,7 in         15,7-16,9-18,1-19,2 in         18,5 in         23,6 in         from 10° to 35°           45 cm         40-43-46-49 cm         52 cm         65 cm         from 10° to 35°           17,7 in         15,7-16,9-18,1-19,2 in         20,4 in         25,5 in         from 10° to 35°           50 cm         40-43-46-49 cm         57 cm         70 cm         from 10° to 35° | width         depth         width         width         inclination-tilt         inclination           36 cm         40-43-46-49 cm         47 cm         60 cm         from 10° to 35°         from 10° to 38°           40 cm         40-43-46-49 cm         47 cm         60 cm         from 10° to 35°         from 10° to 38°           15,7 in         15,7-16,9-18,1-19,2 in         18,5 in         23,6 in         from 10° to 35°         from 10° to 38°           45 cm         40-43-46-49 cm         52 cm         65 cm         from 10° to 35°         from 10° to 38°           50 cm         40-43-46-49 cm         57 cm         70 cm         from 10° to 35°         from 10° to 38° | Motion         Sect Sottom         Sect Sottom         width         Sect Sottom         width         sect Sottom         width         sect Sottom         weight           36 cm         40-43-46-49 cm         47 cm         60 cm         from 10° to 35°         37 kg           14,1 in         15,7-16,9-18,1-19,2 in         18,5 in         23,6 in         from 10° to 35°         37 kg           40 cm         40-43-46-49 cm         47 cm         60 cm         from 10° to 35°         37 kg           15,7-16,9-18,1-19,2 in         18,5 in         23,6 in         from 10° to 35°         81,5 lb           45 cm         40-43-46-49 cm         52 cm         65 cm         from 10° to 35°         from 10° to 38°         39 kg           17,7 in         15,7-16,9-18,1-19,2 in         20,4 in         25,5 in         from 10° to 35°         from 10° to 38°         85,9 lb           50 cm         40-43-46-49 cm         57 cm         70 cm         from 10° to 35°         from 10° to 38°         40 kg | Motion         Sect bottom         Sect bottom         weight         Capacity           36 cm         40-43-46-49 cm         47 cm         60 cm         from 10° to 35°         37 kg         120 kg           14,1 in         15,7-16,9-18,1-19,2 in         18,5 in         23,6 in         from 10° to 35°         from 10° to 38°         37 kg         120 kg           40 cm         40-43-46-49 cm         47 cm         60 cm         from 10° to 35°         37 kg         120 kg           15,7-16,9-18,1-19,2 in         18,5 in         23,6 in         from 10° to 35°         81,5 lb         264,5 lb           45 cm         40-43-46-49 cm         52 cm         65 cm         from 10° to 35°         39 kg         130 kg           17,7 in         15,7-16,9-18,1-19,2 in         20,4 in         25,5 in         from 10° to 35°         from 10° to 38°         85,9 lb         286,6 lb           50 cm         40-43-46-49 cm         57 cm         70 cm         from 10° to 38°         from 10° to 38°         40 kg         140 kg |                    |