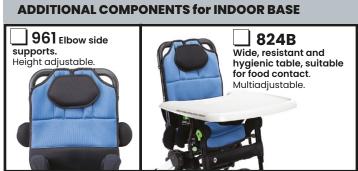

ching support and work surfaces with gas spring adjustment while the child is seated. The height adjustment system is internationally patented.
- · Active tilt-in-space: useful for positioning the child in an active position, to perform activities that stimulate straightening and activation of the posterior musculature.
- Solid twin wheels 7,5 cm (2,9 in), swiveling, with rubber coating. All equipped with parking brakes.



Attention! Read carefully the user and maintenance manual







• MADE IN ITALY SINCE 1980 •





















**ORDER FORM** 

size min

# • MADE IN ITALY SINCE 1980 •











cover. Only with canopy 819.









**935** Oxygen bottle holder.



891 Set of 4 tie down hooks for the forward-facing transport of the pushchair in a motor vehicle (cars,