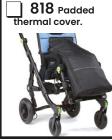

# • MADE IN ITALY SINCE 1980 •

cover. Only with canopy 819.

**935** Oxygen bottle holder.

891 Set of 4 tie down hooks for the forward-facing transport of the pushchair in a motor vehicle (cars,