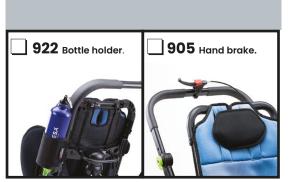

oaching support and work surfaces with gas spring adjustment while the child is seated. The height adjustment system is internationally patented.
- · Active tilt-in-space: useful for positioning the child in an active position, to perform activities that stimulate straightening and activation of the posterior musculature.
- Solid twin wheels 7,5 cm (2,9 in), swiveling, with rubber coating. All equipped with parking brakes.



Attention! Read carefully the user and maintenance manual







• MADE IN ITALY SINCE 1980 •





















**ORDER FORM** 

size min

# • MADE IN ITALY SINCE 1980 •











cover. Only with canopy 819.









**935** Oxygen bottle holder.



891 Set of 4 tie down hooks for the forward-facing transport of the pushchair in a motor vehicle (cars,