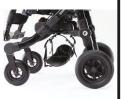

OUTDOOR BASE (CRASH TESTED according to ISO 7176/19 and ANSI RESNA WC/19 standards) parent-facing reversible.

- · Compact and lightweight frame with a new innovative design, easily maneuverable and foldable, with a tilt-adjustable handlebar. It reduces depth space.
- Solid, lightweight, and smooth-running wheels on all surfaces: 17 cm (6,7 ln) front wheels with direction locks, 25 cm (9,8 ln) rear wheels, with shock absorbers and independent drum and parking brakes.