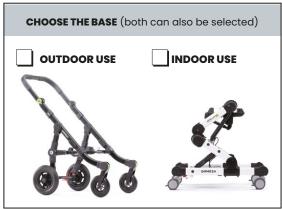

POSTURAL SEATING UNIT can be positioned on:

- BASE for OUTDOOR use
- BASE for INDOOR use

OUTDOOR BASE (CRASH TESTED according to ISO 7176/19 and ANSI RESNA WC/19 standards) parent-facing reversible.

- · Compact and lightweight frame with a new innovative design, easily maneuverable and foldable, with a tilt-adjustable handlebar. It reduces depth space.
- Solid, lightweight, and smooth-running wheels on all surfaces: 17 cm (6,7 ln) front wheels with direction locks, 25 cm (9,8 ln) rear wheels, with shock absorbers and independent drum and parking brakes.

#### HIGH LOW INDOOR BASE

- Compact frame with height adjustment to allow approaching support and work surfaces with gas spring adjustment while the child is seated. The height adjustment system is internationally patented.
- · Active tilt-in-space: useful for positioning the child in an active position, to perform activities that stimulate straightening and activation of the posterior musculature.
- Solid twin wheels 7,5 cm (2,9 in), swiveling, with rubber coating. All equipped with parking brakes.