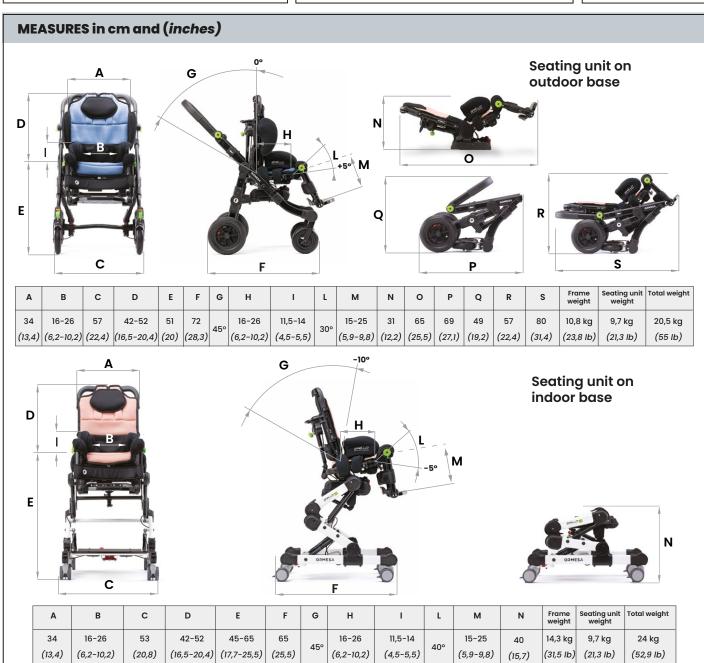

POSTURAL SEATING UNIT can be positioned on:

- BASE for OUTDOOR use
- BASE for INDOOR use

# MODULAR POSTURAL SYSTEM that can be positioned on INDOOR and OUTDOOR BASE

### Postural SEAT easily reversible with SERVO-ASSISTED TILTING AND RECLINING SYSTEM

- Tilting seating unit operated by gas spring, removable thanks to a practical, safe, and foolproof attachment/detachment system, quickly reversible to face the parent (outdoor base), equipped with a visual safety system. The backrest is adjustable in height, the seat in depth and the width can be adjusted via multi-adjustable lateral supports. All the adjustments are precise and continuous.
- •The upholstery of the seat is extremely breathable, comfortable, durable, easy to wash, and quick to dry, consisting of:
  - » Non-removable supporting upholstery: the texture with an essential design allows an excellent breathability, reducing sweating and bacterial growth. The fabric composition allows an easy sanitization. It maintains performance even at high loads and is fire retardant according to class 1 fire reaction (non-flammable combustible materials) according to Ministerial Decree June 26, 1984, and
  - » The removable cover is made of breathable and highly innovative material both internally and externally. The internal fabric is three-dimensional, lightweight, and provides high air circulation. It allows an optimal weight distribution and great comfort. The external fabric is also highly resistant to abrasion. Fireproof according to EN 1021-1:2014 and EN 1021-2:2014 standards. Washable at 40°C. Easily removable for washing with quick drying times.
- Reclining backrest with gas spring and height-adjustable precisely and continuously. The backrest has a restraining shape and, thanks to the resistant bearing upholstery and aluminum bars, provides a comfortable and breathable support.
- Integrated headrest in the backrest to ensure the child always has support when the seating unit is tilted and/or the backrest is reclined.
- Includes the mod. 947 pelvic belt with variable angle.
- Wide and padded armrests, adjustable in height, width, and inclination (they follow the adjustments of the pelvis lateral supports).
- Adjustable **pelvic supports** for containment in width, rotation, and depth independently.
- · Height and angle-adjustable leg rest with physiological pivot, making the adjustment comfortable. Adjustable in depth along with the seat.
- Adjustable single footrest with heel stops or adjustable separate footrests (component mod. 957).
- Lateral shoulder supports mod. 967 provided as standard in the outdoor version.

OUTDOOR BASE (CRASH TESTED according to ISO 7176/19 and ANSI RESNA WC/19 standards) parent-facing reversible.

- · Compact and lightweight frame with a new innovative design, easily maneuverable and foldable, with a tilt-adjustable handlebar. It reduces depth space.
- Solid, lightweight, and smooth-running wheels on all surfaces: 17 cm (6,7 ln) front wheels with direction locks, 25 cm (9,8 ln) rear wheels, with shock absorbers and independent drum and parking brakes.

#### HIGH LOW INDOOR BASE

- Compact frame with height adjustment to allow approaching support and work surfaces with gas spring adjustment while the child is seated. The height adjustment system is internationally patented.
- · Active tilt-in-space: useful for positioning the child in an active position, to perform activities that stimulate straightening and activation of the posterior musculature.
- Solid twin wheels 7,5 cm (2,9 in), swiveling, with rubber coating. All equipped with parking brakes.