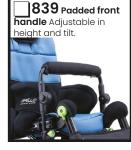

rear wheels, with shock absorbers and independent drum and parking brakes.

#### HIGH LOW INDOOR BASE

- Compact frame with height adjustment to allow approaching support and work surfaces with gas spring adjustment while the child is seated. The height adjustment system is internationally patented.
- · Active tilt-in-space: useful for positioning the child in an active position, to perform activities that stimulate straightening and activation of the posterior musculature.
- Solid twin wheels 7,5 cm (2,9 in), swiveling, with rubber coating. All equipped with parking brakes.



Attention! Read carefully the user and maintenance manual







• MADE IN ITALY SINCE 1980 •





















**ORDER FORM** 

size min

# • MADE IN ITALY SINCE 1980 •











cover. Only with canopy 819.









**935** Oxygen bottle holder.



891 Set of 4 tie down hooks for the forward-facing transport of the pushchair in a motor vehicle (cars,