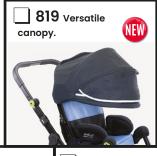

# • MADE IN ITALY SINCE 1980 •

cover. Only with canopy 819.

**935** Oxygen bottle holder.

891 Set of 4 tie down hooks for the forward-facing transport of the pushchair in a motor vehicle (cars,