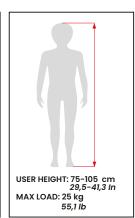

POSTURAL SEATING UNIT can be positioned on:

- BASE for OUTDOOR use
- BASE for INDOOR use

# MODULAR POSTURAL SYSTEM that can be positioned on INDOOR and OUTDOOR BASE