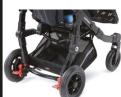

OUTDOOR BASE (CRASH TESTED according to ISO 7176/19 and ANSI RESNA WC/19 standards) parent-facing reversible.

- · Compact and lightweight frame with a new innovative design, easily maneuverable and foldable, with a tilt-adjustable handlebar. It reduces depth space.
- Solid, lightweight, and smooth-running wheels on all surfaces: 17 cm (6,7 ln) front wheels with direction locks, 25 cm (9,8 ln) rear wheels, with shock absorbers and independent drum and parking brakes.