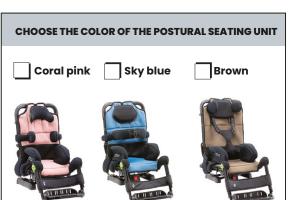

### Postural SEAT easily reversible with SERVO-ASSISTED TILTING AND RECLINING SYSTEM

- Tilting seating unit operated by gas spring, removable thanks to a practical, safe, and foolproof attachment/detachment system, quickly reversible to face the parent (outdoor base), equipped with a visual safety system. The backrest is adjustable in height, the seat in depth and the width can be adjusted via multi-adjustable lateral supports. All the adjustments are precise and continuous.
- •The upholstery of the seat is extremely breathable, comfortable, durable, easy to wash, and quick to dry, consisting of:
  - » Non-removable supporting upholstery: the texture with an essential design allows an excellent breathability, reducing sweating and bacterial growth. The fabric composition allows an easy sanitization. It maintains performance even at high loads and is fire retardant according to class 1 fire reaction (non-flammable combustible materials) according to Ministerial Decree June 26, 1984, and
  - » The removable cover is made of breathable and highly innovative material both internally and externally. The internal fabric is three-dimensional, lightweight, and provides high air circulation. It allows an optimal weight distribution and great comfort. The external fabric is also highly resistant to abrasion. Fireproof according to EN 1021-1:2014 and EN 1021-2:2014 standards. Washable at 40°C. Easily removable for washing with quick drying times.
- Reclining backrest with gas spring and height-adjustable precisely and continuously. The backrest has a restraining shape and, thanks to the resistant bearing upholstery and aluminum bars, provides a comfortable and breathable support.
- Integrated headrest in the backrest to ensure the child always has support when the seating unit is tilted and/or the backrest is reclined.
- Includes the mod. 947 pelvic belt with variable angle.
- Wide and padded armrests, adjustable in height, width, and inclination (they follow the adjustments of the pelvis lateral supports).
- Adjustable **pelvic supports** for containment in width, rotation, and depth independently.
- · Height and angle-adjustable leg rest with physiological pivot, making the adjustment comfortable. Adjustable in depth along with the seat.
- Adjustable single footrest with heel stops or adjustable separate footrests (component mod. 957).
- Lateral shoulder supports mod. 967 provided as standard in the outdoor version.