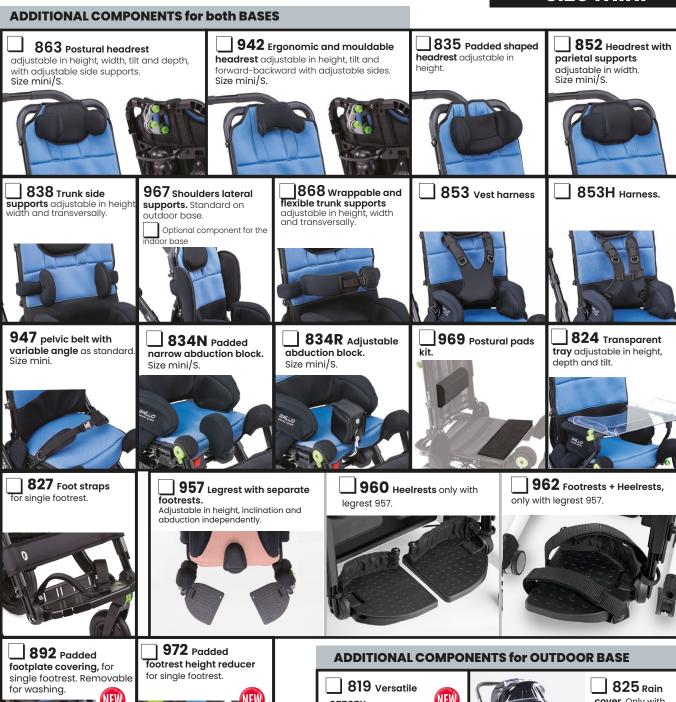

### Postural SEAT easily reversible with SERVO-ASSISTED TILTING AND RECLINING SYSTEM

- Tilting seating unit operated by gas spring, removable thanks to a practical, safe, and foolproof attachment/detachment system, quickly reversible to face the parent (outdoor base), equipped with a visual safety system. The backrest is adjustable in height, the seat in depth and the width can be adjusted via multi-adjustable lateral supports. All the adjustments are precise and continuous.
- •The upholstery of the seat is extremely breathable, comfortable, durable, easy to wash, and quick to dry, consisting of:
  - » Non-removable supporting upholstery: the texture with an essential design allows an excellent breathability, reducing sweating and bacterial growth. The fabric composition allows an easy sanitization. It maintains performance even at high loads and is fire retardant according to class 1 fire reaction (non-flammable combustible materials) according to Ministerial Decree June 26, 1984, and
  - » The removable cover is made of breathable and highly innovative material both internally and externally. The internal fabric is three-dimensional, lightweight, and provides high air circulation. It allows an optimal weight distribution and great comfort. The external fabric is also highly resistant to abrasion. Fireproof according to EN 1021-1:2014 and EN 1021-2:2014 standards. Washable at 40°C. Easily removable for washing with quick drying times.
- Reclining backrest with gas spring and height-adjustable precisely and continuously. The backrest has a restraining shape and, thanks to the resistant bearing upholstery and aluminum bars, provides a comfortable and breathable support.
- Integrated headrest in the backrest to ensure the child always has support when the seating unit is tilted and/or the backrest is reclined.
- Includes the mod. 947 pelvic belt with variable angle.
- Wide and padded armrests, adjustable in height, width, and inclination (they follow the adjustments of the pelvis lateral supports).
- Adjustable **pelvic supports** for containment in width, rotation, and depth independently.
- · Height and angle-adjustable leg rest with physiological pivot, making the adjustment comfortable. Adjustable in depth along with the seat.
- Adjustable single footrest with heel stops or adjustable separate footrests (component mod. 957).
- Lateral shoulder supports mod. 967 provided as standard in the outdoor version.

OUTDOOR BASE (CRASH TESTED according to ISO 7176/19 and ANSI RESNA WC/19 standards) parent-facing reversible.

- · Compact and lightweight frame with a new innovative design, easily maneuverable and foldable, with a tilt-adjustable handlebar. It reduces depth space.
- Solid, lightweight, and smooth-running wheels on all surfaces: 17 cm (6,7 ln) front wheels with direction locks, 25 cm (9,8 ln) rear wheels, with shock absorbers and independent drum and parking brakes.

#### HIGH LOW INDOOR BASE

- Compact frame with height adjustment to allow approaching support and work surfaces with gas spring adjustment while the child is seated. The height adjustment system is internationally patented.
- · Active tilt-in-space: useful for positioning the child in an active position, to perform activities that stimulate straightening and activation of the posterior musculature.
- Solid twin wheels 7,5 cm (2,9 in), swiveling, with rubber coating. All equipped with parking brakes.