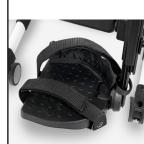

R E S

- Legrest adjustable in height and tilt with physiological fulcrum, such as to make the adjustment comfortable. Adjustable in depth with the seat.
- Calf rests adjustable in height and depth.
- Footrests tilting and adjustable in flexion-extension.
- Twin solid wheels, 75 mm swiveling, all equipped with parking brakes.