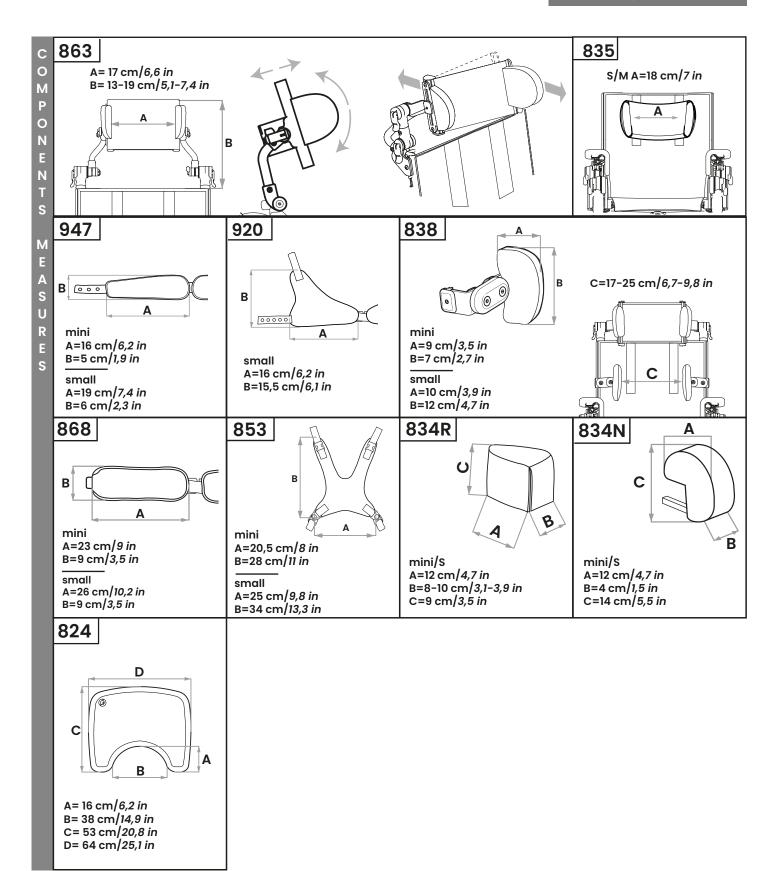

- Grillo Adaptive Seating has a very breathable, comfortable, durable, easy to wash and quick to dry fabric, composed by:
  - » Load-bearing upholstery, not removable: the essential design texture allows excellent breathability that reduces sweating and bacteria formation. The composition of the fabric allows easy sanitation and washing with quick drying times. The texture maintains the performance even at high loads and it has **self-supporting effect**. It is **fire retardant** according to reaction to fire Class 1 (non-flammable combustible materials) according to the MD of 26th June 1984 and subsequent amendments and additions.
  - » Removable cover is made by very breathable and high quality material both internally and externally. The inner padding has a highly innovative leading edge structure, that is three-dimensional, lightweight, providing extremely high air circulation, optimal weight distribution and excellent comfort. The external fabric is highly resistant to abrasion too. Fire retardant according to EN 1021-1:2014 and EN 1021-2:2014 standards.
- Backrest adjustable in height and tilt thanks to gas spring. Foldable for transport.
- Soft armrests, adjustable in height, tilt, width and rotation.
- · Multiadjustable padded pelvic side supports for greater containment. Adjustable in width, rotation and depth.
- · Safe adjustments without any risk of losing the screw.
- Seat tilted by gas spring; adjustable in depth and width thanks to padded pelvic side supports.
- Pelvic belt 947 provided as standard

R E S

- Legrest adjustable in height and tilt with physiological fulcrum, such as to make the adjustment comfortable. Adjustable in depth with the seat.
- Calf rests adjustable in height and depth.
- Footrests tilting and adjustable in flexion-extension.
- Twin solid wheels, 75 mm swiveling, all equipped with parking brakes.