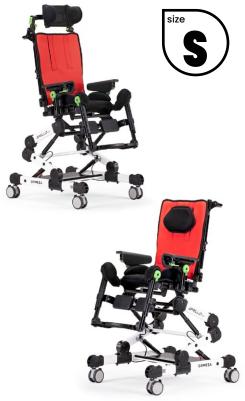

Frame painted with non-toxic epoxy powders. Compact and adjustable in height - to allow access to different table tops and work surfaces - thanks to the gas spring for the adjustment with the child seated. The international height adjustment patented system, typical of the **"GRILLO product family"**, allows for a compact, space-saving base while offering a wide range of height adjustments.

- Grillo Adaptive Seating has a very breathable, comfortable, durable, easy to wash and quick to dry fabric, composed by:
  - » Load-bearing upholstery, not removable: the essential design texture allows excellent breathability that reduces sweating and bacteria formation. The composition of the fabric allows easy sanitation and washing with quick drying times. The texture maintains the performance even at high loads and it has **self-supporting effect**. It is **fire retardant** according to reaction to fire Class 1 (non-flammable combustible materials) according to the MD of 26th June 1984 and subsequent amendments and additions.
  - » Removable cover is made by very breathable and high quality material both internally and externally. The inner padding has a highly innovative leading edge structure, that is three-dimensional, lightweight, providing extremely high air circulation, optimal weight distribution and excellent comfort. The external fabric is highly resistant to abrasion too. Fire retardant according to EN 1021-1:2014 and EN 1021-2:2014 standards.
- Backrest adjustable in height and tilt thanks to gas spring. Foldable for transport.
- Soft armrests, adjustable in height, tilt, width and rotation.
- · Multiadjustable padded pelvic side supports for greater containment. Adjustable in width, rotation and depth.
- · Safe adjustments without any risk of losing the screw.
- Seat tilted by gas spring; adjustable in depth and width thanks to padded pelvic side supports.
- Pelvic belt 947 provided as standard

R E S

- Legrest adjustable in height and tilt with physiological fulcrum, such as to make the adjustment comfortable. Adjustable in depth with the seat.
- Calf rests adjustable in height and depth.
- Footrests tilting and adjustable in flexion-extension.
- Twin solid wheels, 75 mm swiveling, all equipped with parking brakes.