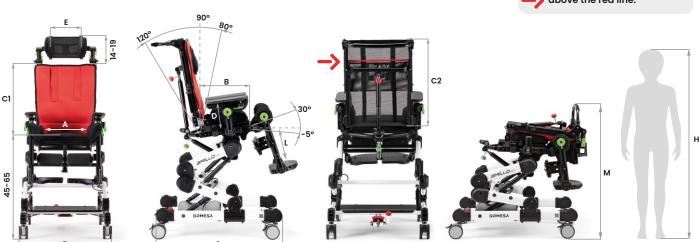

## measures table (cm/in) with and without postural headrest

With the external headrest 863 don't raise the backrest above the red line.

|    |      | Α           | В           | Cl           | C2           | D        | Е      | F       | G       | L           | М       | Tot.<br>weight | Max.<br>load | User<br>height(H) |
|----|------|-------------|-------------|--------------|--------------|----------|--------|---------|---------|-------------|---------|----------------|--------------|-------------------|
|    | mall | 20-30 cm    | 20-30 cm    | 35-47 cm     | 35-60 cm     | 15-18 cm | 17 cm  | 53 cm   | 65 cm   | 20-31 cm    | 68 cm   | 22,6 kg        | 35 kg        | 90-120 cm         |
| 31 | maii | 7,8-11,8 in | 7,8-11,8 in | 13,7-18,5 in | 13,7-23,6 in | 5,9-7 in | 6,6 in | 20,8 in | 25,5 in | 7,8-12,2 in | 26,7 in | 49,8 lb        | 77,1 lb      | 35,4-47,2 in      |