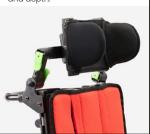

## measures table (cm/in) with and without postural headrest

With the external headrest 863 don't raise the backrest above the red line.

|    |      | Α           | В           | Cl           | C2           | D        | Е      | F       | G       | L           | М       | Tot.<br>weight | Max.<br>load | User<br>height(H) |
|----|------|-------------|-------------|--------------|--------------|----------|--------|---------|---------|-------------|---------|----------------|--------------|-------------------|
|    | mall | 20-30 cm    | 20-30 cm    | 35-47 cm     | 35-60 cm     | 15-18 cm | 17 cm  | 53 cm   | 65 cm   | 20-31 cm    | 68 cm   | 22,6 kg        | 35 kg        | 90-120 cm         |
| 31 | maii | 7,8-11,8 in | 7,8-11,8 in | 13,7-18,5 in | 13,7-23,6 in | 5,9-7 in | 6,6 in | 20,8 in | 25,5 in | 7,8-12,2 in | 26,7 in | 49,8 lb        | 77,1 lb      | 35,4-47,2 in      |