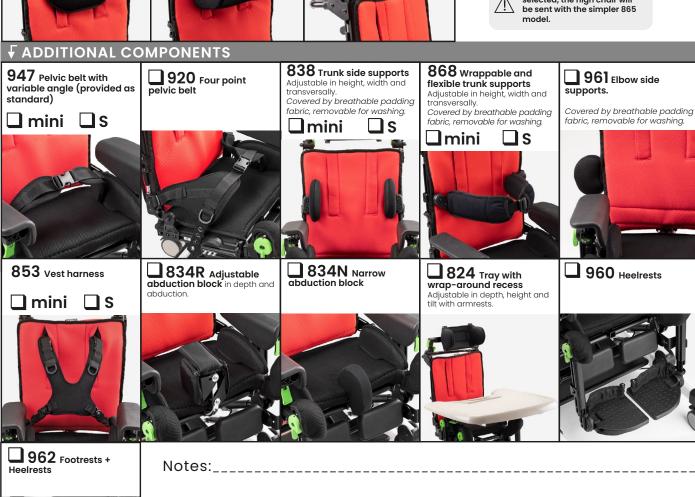

- Grillo Adaptive Seating has a very breathable, comfortable, durable, easy to wash and quick to dry fabric, composed by:
  - » Load-bearing upholstery, not removable: the essential design texture allows excellent breathability that reduces sweating and bacteria formation. The composition of the fabric allows easy sanitation and washing with quick drying times. The texture maintains the performance even at high loads and it has **self-supporting effect**. It is **fire retardant** according to reaction to fire Class 1 (non-flammable combustible materials) according to the MD of 26th June 1984 and subsequent amendments and additions.
  - » Removable cover is made by very breathable and high quality material both internally and externally. The inner padding has a highly innovative leading edge structure, that is three-dimensional, lightweight, providing extremely high air circulation, optimal weight distribution and excellent comfort. The external fabric is highly resistant to abrasion too. Fire retardant according to EN 1021-1:2014 and EN 1021-2:2014 standards.
- Backrest adjustable in height and tilt thanks to gas spring. Foldable for transport.
- Soft armrests, adjustable in height, tilt, width and rotation.
- · Multiadjustable padded pelvic side supports for greater containment. Adjustable in width, rotation and depth.
- · Safe adjustments without any risk of losing the screw.
- Seat tilted by gas spring; adjustable in depth and width thanks to padded pelvic side supports.
- Pelvic belt 947 provided as standard

R E S

- Legrest adjustable in height and tilt with physiological fulcrum, such as to make the adjustment comfortable. Adjustable in depth with the seat.
- Calf rests adjustable in height and depth.
- Footrests tilting and adjustable in flexion-extension.
- Twin solid wheels, 75 mm swiveling, all equipped with parking brakes.