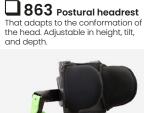

• MADE IN ITALY SINCE 1980 •

**ORDER FORM GRILLO ADAPTIVE SEATING** size SMALL

adjustable in height.

 $oldsymbol{arFigure}$  TO BE COMPLETED WITH THE HEADREST **1**865 Padded 35 Shaped headrest headrest adjustable in height. with lateral and occipital support,

If the headrest model is not selected, the high chair will be sent with the simpler 865 model.

• MADE IN ITALY SINCE 1980 •