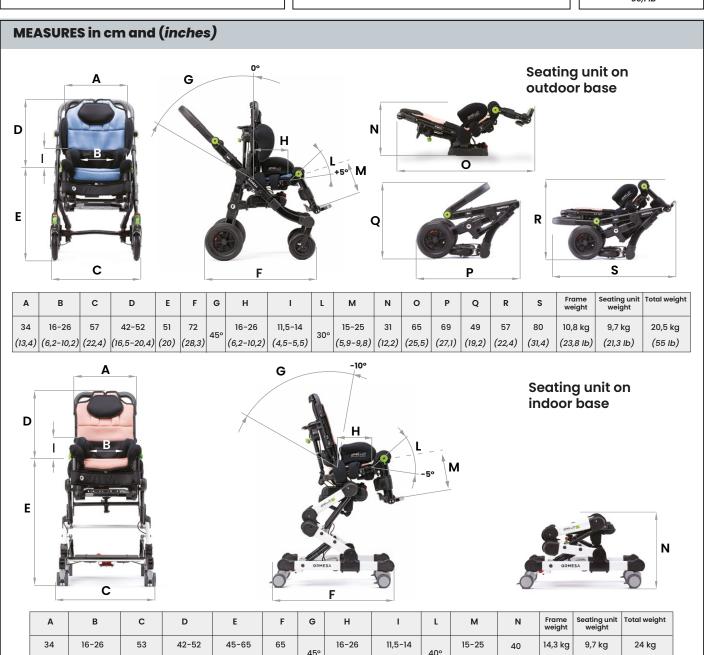

Attention!
Read carefully the user and maintenance manual

• MADE IN ITALY SINCE 1980 •

(21,3 lb)

(31,5 lb)

(52,9 lb)

(6,2-10,2)

(4,5-5,5)

(5,9-9,8)

(15,7)

(17,7-25,5)

(13,4)

(6,2-10,2)

(20,8)

(16,5-20,4)

(25,5)

**ORDER FORM** 