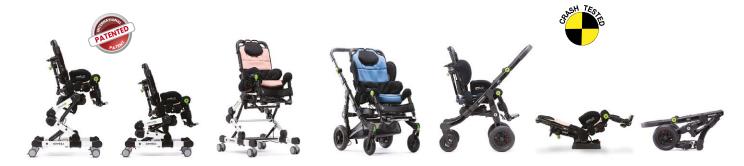

## MODULAR POSTURAL SYSTEM that can be positioned on INDOOR and OUTDOOR BASE

OUTDOOR BASE (CRASH TESTED according to ISO 7176/19 and ANSI RESNA WC/19 standards) parent-facing reversible.

- Compact and lightweight **frame** with a new innovative design, easily maneuverable and foldable, with a tilt-adjustable handlebar. **It reduces depth space**.
- Solid, lightweight, and smooth-running wheels on all surfaces: 17 cm (6,7 ln) front wheels with direction locks, 25 cm (9,8 ln) rear wheels, with shock absorbers and independent drum and parking brakes.

#### HIGH LOW INDOOR BASE

- Compact frame with height adjustment to allow approaching support and work surfaces with gas spring adjustment while the child is seated. The height adjustment system is
  internationally patented.
- Active tilt-in-space: useful for positioning the child in an active position, to perform activities that stimulate straightening and activation of the posterior musculature.
- Solid twin wheels 7,5 cm (2,9 in), swiveling, with rubber coating. All equipped with parking brakes.