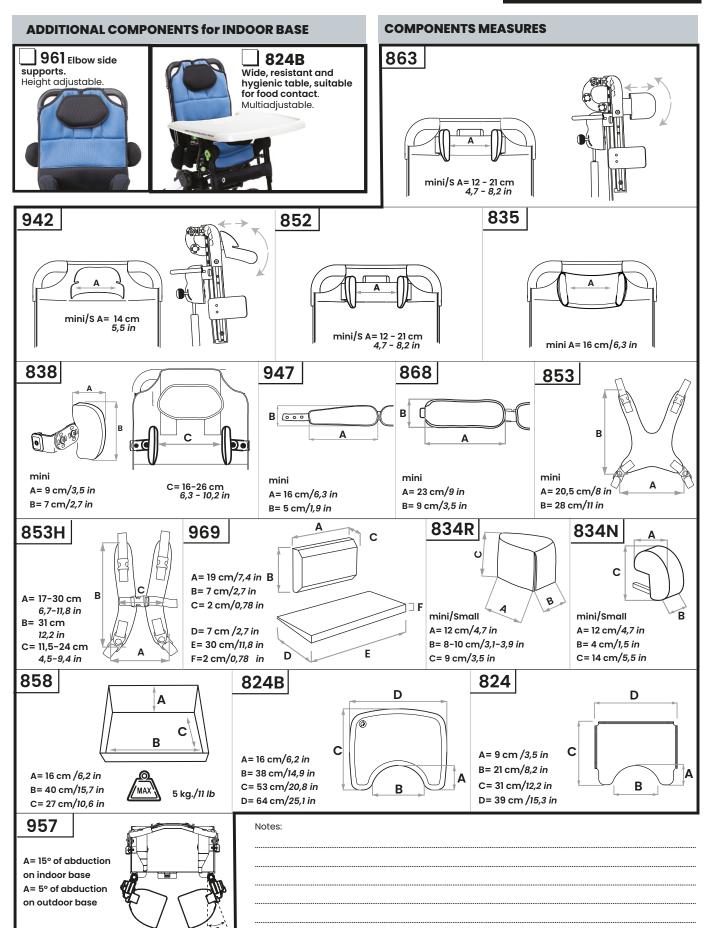

work surfaces with gas spring adjustment while the child is seated. The height adjustment system is
  internationally patented.
- Active tilt-in-space: useful for positioning the child in an active position, to perform activities that stimulate straightening and activation of the posterior musculature.
- Solid twin wheels 7,5 cm (2,9 in), swiveling, with rubber coating. All equipped with parking brakes.



Attention!
Read carefully the user and maintenance manual







• MADE IN ITALY SINCE 1980 •













(21,3 lb)

(31,5 lb)



(52,9 lb)



(6,2-10,2)

(4,5-5,5)

(5,9-9,8)

(15,7)

(17,7-25,5)

(13,4)

(6,2-10,2)

(20,8)

(16,5-20,4)

(25,5)





**ORDER FORM** 

POSTURAL SYSTEM

size mini

# • MADE IN ITALY SINCE 1980 •



### **ADDITIONAL COMPONENTS for OUTDOOR BASE**