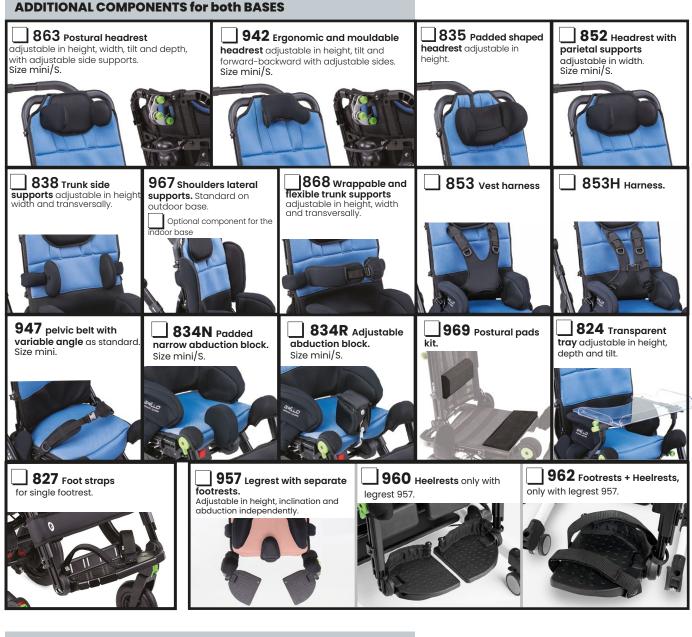

#### Postural SEAT easily reversible with SERVO-ASSISTED TILTING AND RECLINING SYSTEM

- Tilting seating unit operated by gas spring, removable thanks to a practical, safe, and foolproof attachment/detachment system, quickly reversible to face the parent (outdoor base), equipped with a visual safety system. The backrest is adjustable in height, the seat in depth and the width can be adjusted via multi-adjustable lateral supports. All the adjustments are precise and continuous.
- •The upholstery of the seat is extremely breathable, comfortable, durable, easy to wash, and quick to dry, consisting of:
  - » Non-removable supporting upholstery: the texture with an essential design allows an excellent breathability, reducing sweating and bacterial growth. The fabric composition allows an easy sanitization. It maintains performance even at high loads and is fire retardant according to class 1 fire reaction (non-flammable combustible materials) according to Ministerial Decree June 26, 1984, and subsequent amendments.
  - » The removable cover is made of breathable and highly innovative material both internally and externally. The internal fabric is three-dimensional, lightweight, and provides high air circulation. It allows an optimal weight distribution and great comfort. The external fabric is also highly resistant to abrasion. Fireproof according to EN 1021-1:2014 and EN 1021-2:2014 standards. Washable at 40°C. Easily removable for washing with quick drying times.
- Reclining backrest with gas spring and height-adjustable precisely and continuously. The backrest has a restraining shape and, thanks to the resistant bearing upholstery and aluminum bars, provides a comfortable and breathable support.
- Integrated headrest in the backrest to ensure the child always has support when the seating unit is tilted and/or the backrest is reclined.
- Includes the mod. 947 pelvic belt with variable angle.
- Wide and padded armrests, adjustable in height, width, and inclination (they follow the adjustments of the pelvis lateral supports).
- Adjustable **pelvic supports** for containment in width, rotation, and depth independently.
- · Height and angle-adjustable leg rest with physiological pivot, making the adjustment comfortable. Adjustable in depth along with the seat.
- Adjustable single footrest with heel stops or adjustable separate footrests (component mod. 957).
- Lateral shoulder supports mod. 967 provided as standard in the outdoor version.