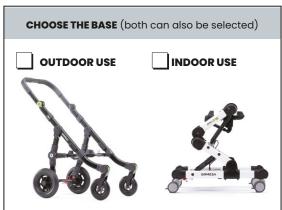

## **ORDER FORM**

POSTURAL SEATING UNIT can be positioned on:

- BASE for OUTDOOR use
- BASE for INDOOR use

OUTDOOR BASE (CRASH TESTED according to ISO 7176/19 and ANSI RESNA WC/19 standards) parent-facing reversible.

- Compact and lightweight **frame** with a new innovative design, easily maneuverable and foldable, with a tilt-adjustable handlebar. **It reduces depth space**.
- Solid, lightweight, and smooth-running wheels on all surfaces: 17 cm (6,7 ln) front wheels with direction locks, 25 cm (9,8 ln) rear wheels, with shock absorbers and independent drum and parking brakes.

#### HIGH LOW INDOOR BASE

- Compact frame with height adjustment to allow approaching support and work surfaces with gas spring adjustment while the child is seated. The height adjustment system is
  internationally patented.
- Active tilt-in-space: useful for positioning the child in an active position, to perform activities that stimulate straightening and activation of the posterior musculature.
- Solid twin wheels 7,5 cm (2,9 in), swiveling, with rubber coating. All equipped with parking brakes.