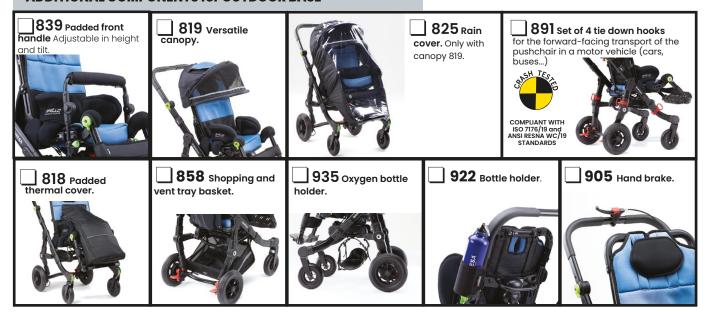

upport and work surfaces with gas spring adjustment while the child is seated. The height adjustment system is
  internationally patented.
- Active tilt-in-space: useful for positioning the child in an active position, to perform activities that stimulate straightening and activation of the posterior musculature.
- Solid twin wheels 7,5 cm (2,9 in), swiveling, with rubber coating. All equipped with parking brakes.



Attention!
Read carefully the user and maintenance manual







• MADE IN ITALY SINCE 1980 •













(21,3 lb)

(31,5 lb)



(52,9 lb)



(6,2-10,2)

(4,5-5,5)

(5,9-9,8)

(15,7)

(17,7-25,5)

(13,4)

(6,2-10,2)

(20,8)

(16,5-20,4)

(25,5)





**ORDER FORM** 

POSTURAL SYSTEM

size mini

# • MADE IN ITALY SINCE 1980 •



### **ADDITIONAL COMPONENTS for OUTDOOR BASE**