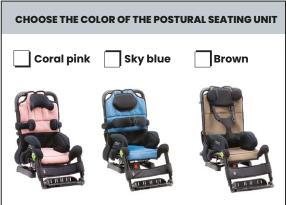

#### Postural SEAT easily reversible with SERVO-ASSISTED TILTING AND RECLINING SYSTEM

- Tilting seating unit operated by gas spring, removable thanks to a practical, safe, and foolproof attachment/detachment system, quickly reversible to face the parent (outdoor base), equipped with a visual safety system. The backrest is adjustable in height, the seat in depth and the width can be adjusted via multi-adjustable lateral supports. All the adjustments are precise and continuous.
- •The upholstery of the seat is extremely breathable, comfortable, durable, easy to wash, and quick to dry, consisting of:
  - » Non-removable supporting upholstery: the texture with an essential design allows an excellent breathability, reducing sweating and bacterial growth. The fabric composition allows an easy sanitization. It maintains performance even at high loads and is fire retardant according to class 1 fire reaction (non-flammable combustible materials) according to Ministerial Decree June 26, 1984, and subsequent amendments.
  - » The removable cover is made of breathable and highly innovative material both internally and externally. The internal fabric is three-dimensional, lightweight, and provides high air circulation. It allows an optimal weight distribution and great comfort. The external fabric is also highly resistant to abrasion. Fireproof according to EN 1021-1:2014 and EN 1021-2:2014 standards. Washable at 40°C. Easily removable for washing with quick drying times.
- Reclining backrest with gas spring and height-adjustable precisely and continuously. The backrest has a restraining shape and, thanks to the resistant bearing upholstery and aluminum bars, provides a comfortable and breathable support.
- Integrated headrest in the backrest to ensure the child always has support when the seating unit is tilted and/or the backrest is reclined.
- Includes the mod. 947 pelvic belt with variable angle.
- Wide and padded armrests, adjustable in height, width, and inclination (they follow the adjustments of the pelvis lateral supports).
- Adjustable **pelvic supports** for containment in width, rotation, and depth independently.
- · Height and angle-adjustable leg rest with physiological pivot, making the adjustment comfortable. Adjustable in depth along with the seat.
- Adjustable single footrest with heel stops or adjustable separate footrests (component mod. 957).
- Lateral shoulder supports mod. 967 provided as standard in the outdoor version.